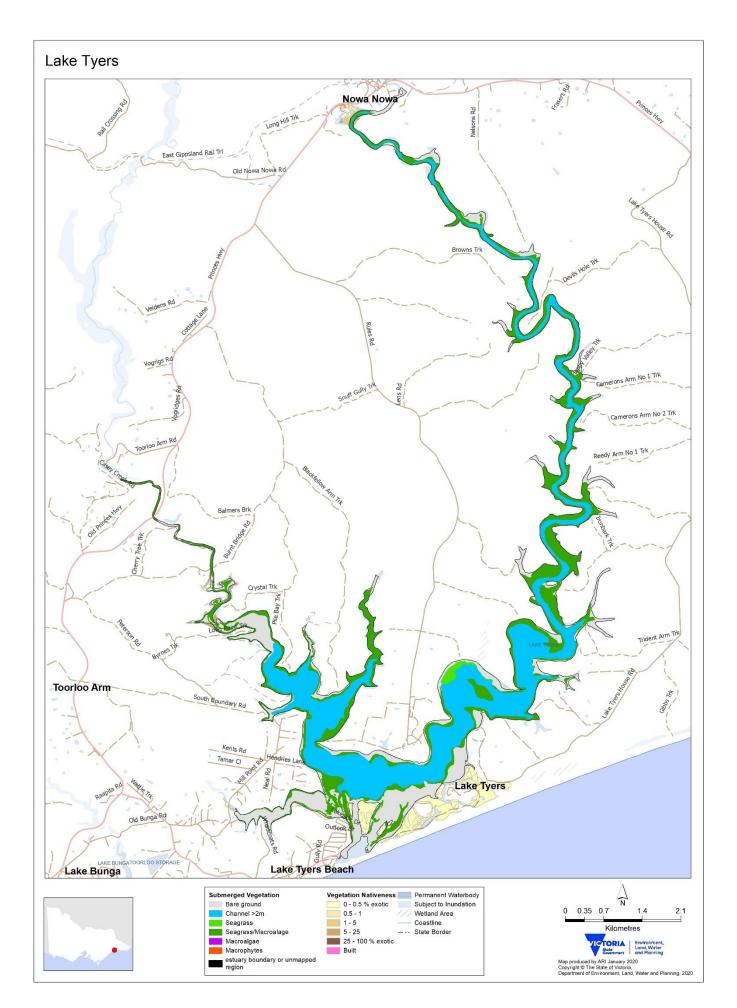

### Index of Estuary Condition 2021: Summary of fish information and vegetation maps for East Gippsland

Presence (+)/absence (0) of fish taxa captured in East Gippsland estuaries during monitoring for Index of Estuary Condition 2021 (sampling between 2010 and 2019, using a combination of fyke netting and mesh netting, plus seine netting where feasible, in upper, middle and lower estuary in autumn). Common names of fish taxa are provided, with introduced taxa indicated by asterisk (\*). For a description of fish and vegetation monitoring methods and corresponding scientific names for fish refer to DELWP (2021) Assessment of Victoria's estuaries using the Index of Estuary Condition: Background and Methods 2021.