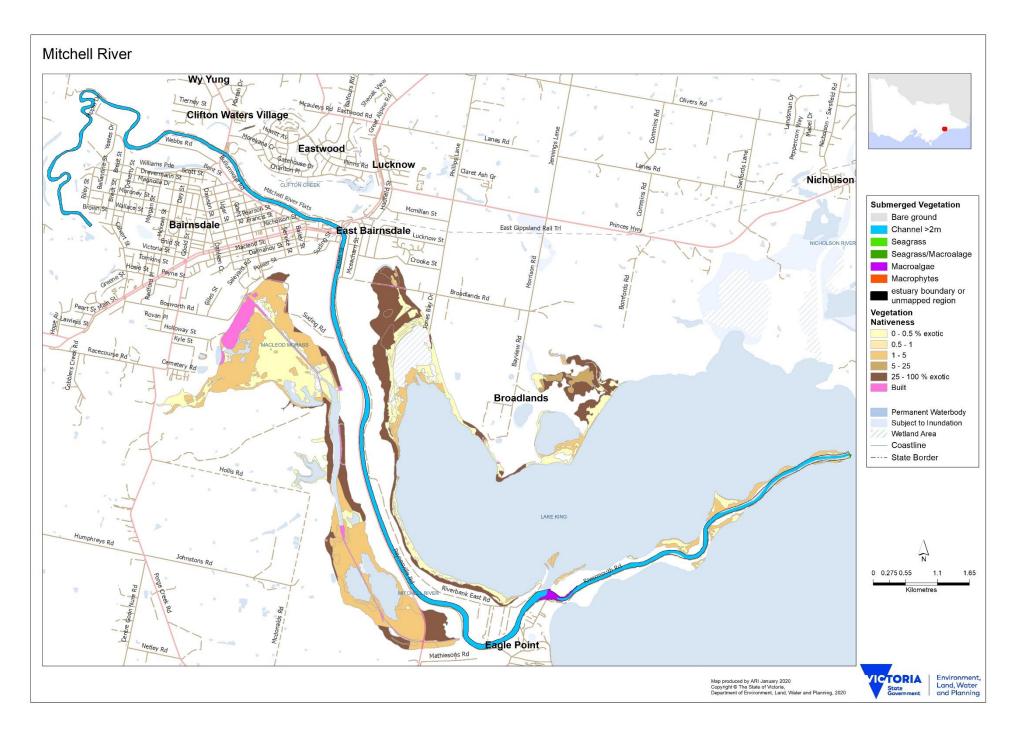

### Index of Estuary Condition 2021: Summary of fish information and vegetation maps for East Gippsland

Presence (+)/absence (0) of fish taxa captured in East Gippsland estuaries during monitoring for Index of Estuary Condition 2021 (sampling between 2010 and 2019, using a combination of fyke netting and mesh netting, plus seine netting where feasible, in upper, middle and lower estuary in autumn). Common names of fish taxa are provided, with introduced taxa indicated by asterisk (\*). For a description of fish and vegetation monitoring methods and corresponding scientific names for fish refer to DELWP (2021) Assessment of Victoria's estuaries using the Index of Estuary Condition: Background and Methods 2021.