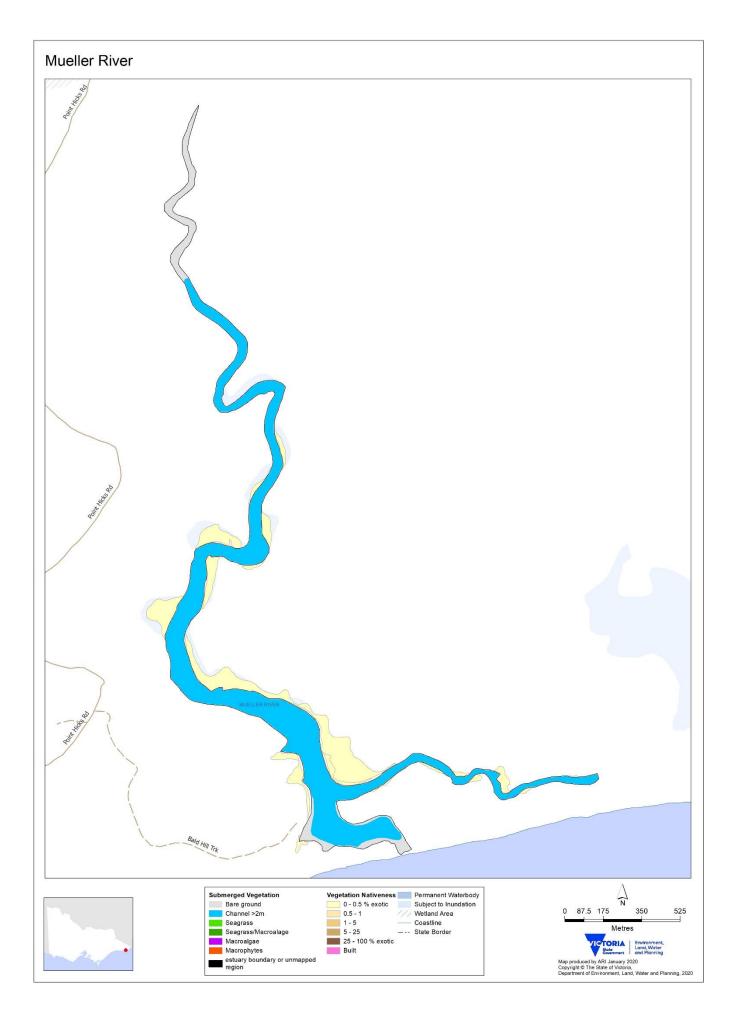

### Index of Estuary Condition 2021: Summary of fish information and vegetation maps for East Gippsland

Presence (+)/absence (0) of fish taxa captured in East Gippsland estuaries during monitoring for Index of Estuary Condition 2021 (sampling between 2010 and 2019, using a combination of fyke netting and mesh netting, plus seine netting where feasible, in upper, middle and lower estuary in autumn). Common names of fish taxa are provided, with introduced taxa indicated by asterisk (\*). For a description of fish and vegetation monitoring methods and corresponding scientific names for fish refer to DELWP (2021) Assessment of Victoria's estuaries using the Index of Estuary Condition: Background and Methods 2021.