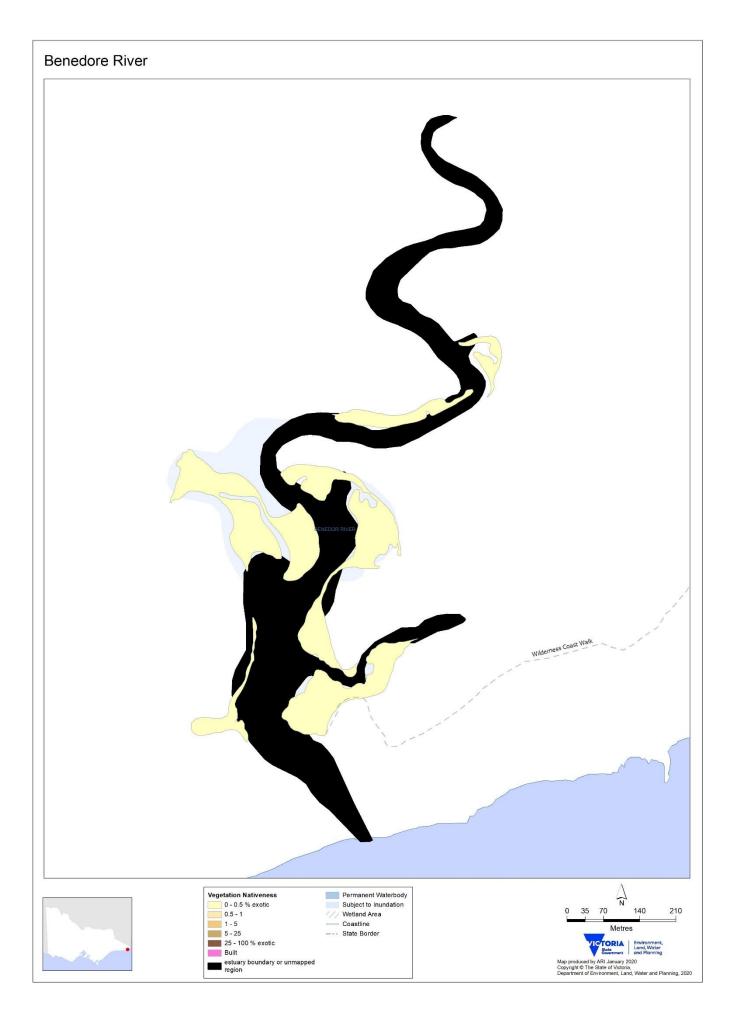

### Index of Estuary Condition 2021: Summary of fish information and vegetation maps for East Gippsland

Presence (+)/absence (0) of fish taxa captured in East Gippsland estuaries during monitoring for Index of Estuary Condition 2021 (sampling between 2010 and 2019, using a combination of fyke netting and mesh netting, plus seine netting where feasible, in upper, middle and lower estuary in autumn). Common names of fish taxa are provided, with introduced taxa indicated by asterisk (\*). For a description of fish and vegetation monitoring methods and corresponding scientific names for fish refer to DELWP (2021) Assessment of Victoria's estuaries using the Index of Estuary Condition: Background and Methods 2021.