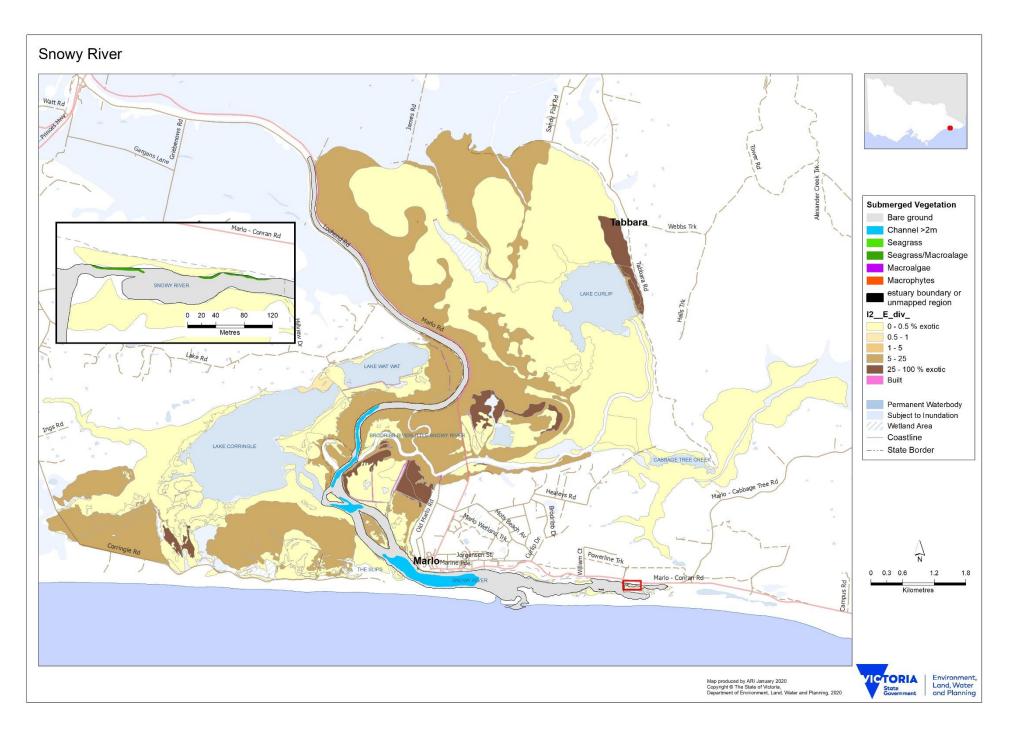

### Index of Estuary Condition 2021: Summary of fish information and vegetation maps for East Gippsland

Presence (+)/absence (0) of fish taxa captured in East Gippsland estuaries during monitoring for Index of Estuary Condition 2021 (sampling between 2010 and 2019, using a combination of fyke netting and mesh netting, plus seine netting where feasible, in upper, middle and lower estuary in autumn). Common names of fish taxa are provided, with introduced taxa indicated by asterisk (\*). For a description of fish and vegetation monitoring methods and corresponding scientific names for fish refer to DELWP (2021) Assessment of Victoria's estuaries using the Index of Estuary Condition: Background and Methods 2021.