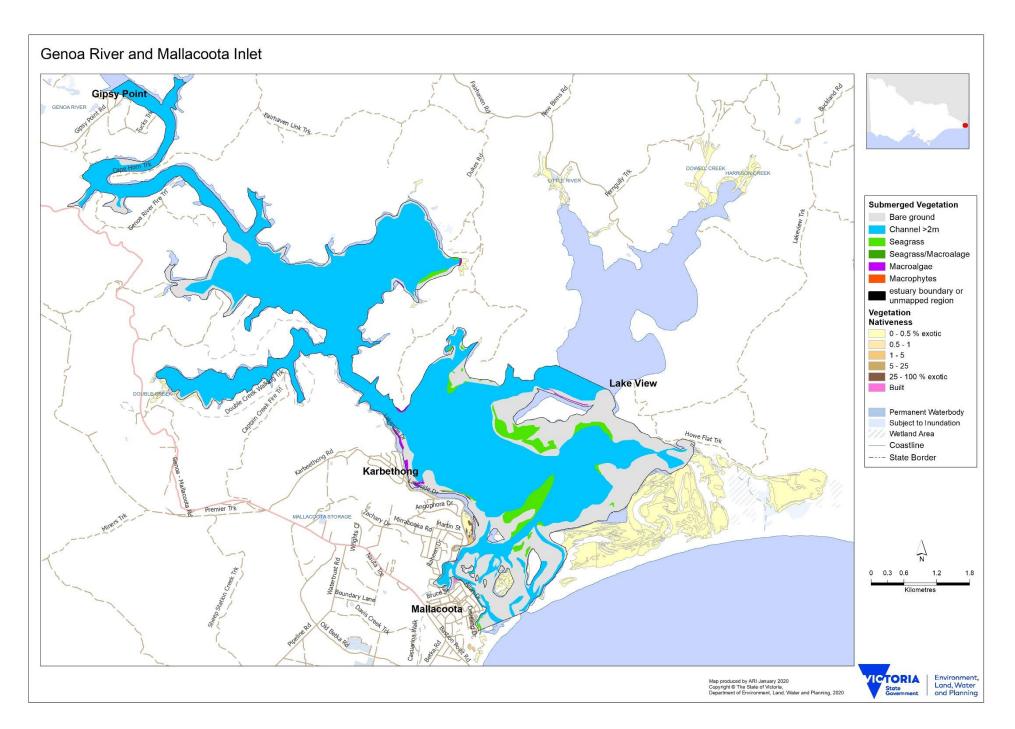

### Index of Estuary Condition 2021: Summary of fish information and vegetation maps for East Gippsland

Presence (+)/absence (0) of fish taxa captured in East Gippsland estuaries during monitoring for Index of Estuary Condition 2021 (sampling between 2010 and 2019, using a combination of fyke netting and mesh netting, plus seine netting where feasible, in upper, middle and lower estuary in autumn). Common names of fish taxa are provided, with introduced taxa indicated by asterisk (\*). For a description of fish and vegetation monitoring methods and corresponding scientific names for fish refer to DELWP (2021) Assessment of Victoria's estuaries using the Index of Estuary Condition: Background and Methods 2021.