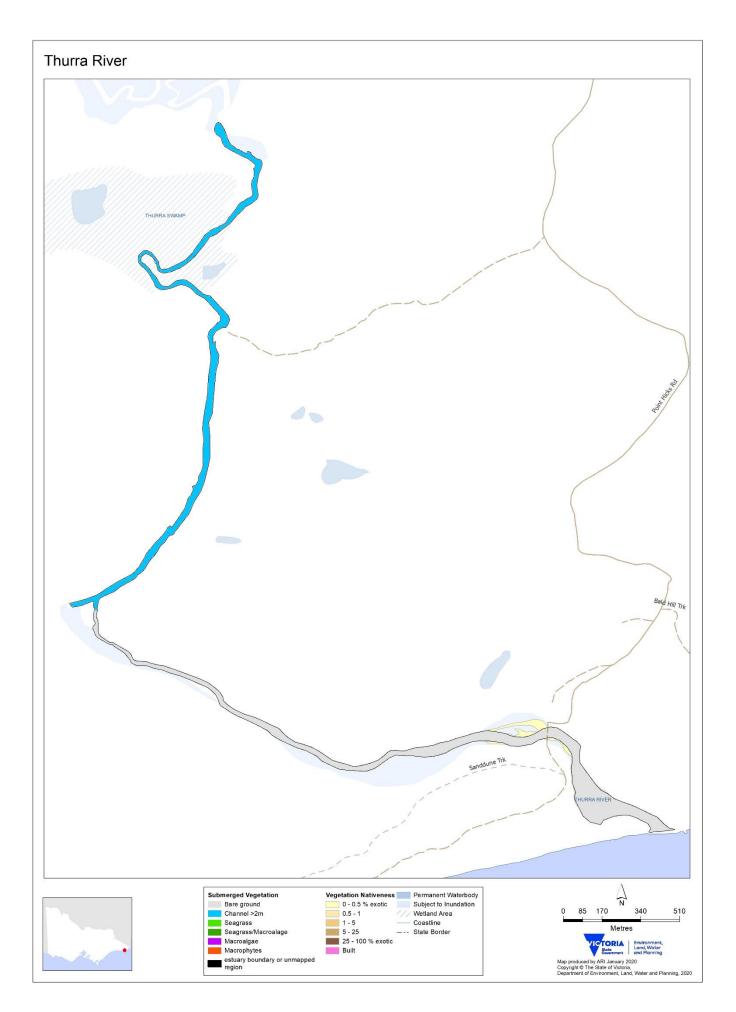

### Index of Estuary Condition 2021: Summary of fish information and vegetation maps for East Gippsland

Presence (+)/absence (0) of fish taxa captured in East Gippsland estuaries during monitoring for Index of Estuary Condition 2021 (sampling between 2010 and 2019, using a combination of fyke netting and mesh netting, plus seine netting where feasible, in upper, middle and lower estuary in autumn). Common names of fish taxa are provided, with introduced taxa indicated by asterisk (\*). For a description of fish and vegetation monitoring methods and corresponding scientific names for fish refer to DELWP (2021) Assessment of Victoria's estuaries using the Index of Estuary Condition: Background and Methods 2021.

|                                                |                |                        |                   |                     |                      |                           |                  |                    |                        |                  |                 |                  |                     |                     | Inlet (19)         |                   |                    |                    |                      |                  |                  |                       |
|------------------------------------------------|----------------|------------------------|-------------------|---------------------|----------------------|---------------------------|------------------|--------------------|------------------------|------------------|-----------------|------------------|---------------------|---------------------|--------------------|-------------------|--------------------|--------------------|----------------------|------------------|------------------|-----------------------|
|                                                |                |                        |                   |                     |                      | Slaughterhouse Creek (81) |                  |                    |                        |                  |                 |                  |                     |                     | nlet               |                   |                    |                    |                      |                  |                  |                       |
|                                                |                | Tom Roberts Creek (95) |                   |                     |                      | šek                       |                  |                    | (22                    |                  |                 |                  |                     |                     | u<br>I             |                   |                    |                    | 6                    |                  |                  | $\widehat{}$          |
|                                                |                | eek                    | 63)               | (8)                 | Nicholson River (64) | C re                      | 3)               | Maringa Creek (50) | Mississippi Creek (57) |                  |                 | 5                | Yeerung River (108) | Sydenham Inlet (87) | Cann River Tamboon | (7                | 7                  | )2)                | Shipwreck Creek (79) | _                |                  | Mallacoota Inlet (49) |
|                                                | 94)            | ی<br>ک                 | Ē                 | ır (5               | ver                  | lse                       | . (8             | ek (               | Cree                   | (16)             | 43)             | . (82            | er (                | nlet                | Lam                | (92               | r (6               | (10                | ree                  | (13)             | (24              | nlet                  |
|                                                | )<br>×         | erts                   | s Ar              | Rive                | E                    | rhoi                      | ivel             | Ce                 | pi<br>O                | et               | rs (            | iver             | Rič                 | <u>н</u><br>Е       | er                 | iver              | live               | nlet               | U<br>×               | /er              | jek              | ta –                  |
|                                                | Cre            | Sob                    | and:              | ell E               | lsor                 | hte                       | 0 R              | ga (               | ssip                   | a In             | Tye             | УR               | ng                  | hai                 | Riv                | a<br>R            | er R               | an l               | /rec                 | Riv              | ŏ                | 000                   |
|                                                | Tom Creek (94) | E                      | Newlands Arm (63) | Mitchell River (58) | cho                  | aug                       | Tambo River (88) | arin               | issis                  | Bunga Inlet (16) | Lake Tyers (43) | Snowy River (82) | seru                | /der                | ann                | Thurra River (92) | Mueller River (61) | Wingan Inlet (102) | ipw                  | Betka River (13) | Davis Creek (24) | alla                  |
| Common fish name                               |                |                        |                   |                     |                      |                           |                  |                    |                        |                  |                 |                  |                     |                     |                    |                   |                    |                    |                      |                  |                  |                       |
| Australian Anchovy                             | +              | 0                      | +                 | +                   | 0                    | +                         | 0                | +                  | +                      | 0                | 0               | +                | 0                   | 0                   | 0                  | 0                 | 0                  | 0                  | 0                    | 0                | 0                | 0                     |
| Australian Pilchard<br>Australian Smelt        | 0              | 0                      | 0                 | 0                   | 0                    | 0                         | 0                | +                  | 0                      | 0                | 0               | 0<br>+           | 0                   | 0                   | 0                  | 0+                | 0                  | 0                  | 0                    | 0                | 0                | 0                     |
| Big-belly Seahorse                             | 0              | 0                      | 0                 | 0                   | 0                    | 0                         | 0                | +                  | 0                      | 0                | 0               | +<br>0           | 0                   | 0                   | 0                  | +<br>0            | 0                  | 0                  | 0                    | 0                | 0                | 0                     |
| Black Bream                                    | 0              | 0                      | +                 | +                   | +                    | +                         | +                | 0                  | +                      | 0                | +               | +                | 0                   | +                   | +                  | 0                 | 0                  | +                  | +                    | +                | +                | 0                     |
| Bream spp.                                     | 0              | 0                      | +                 | 0                   | 0                    | 0                         | 0                | 0                  | 0                      | 0                | +               | +                | 0                   | +                   | 0                  | 0                 | 0                  | 0                  | 0                    | 0                | 0                | 0                     |
| Bridled Goby                                   | +              | 0                      | +                 | +                   | 0                    | +                         | +                | +                  | +                      | +                | +               | +                | +                   | +                   | +                  | 0                 | 0                  | 0                  | 0                    | +                | 0                | 0                     |
| Cobbler                                        | 0              | 0                      | +                 | 0                   | 0                    | +                         | 0                | 0                  | 0                      | 0                | 0               | 0                | 0                   | 0                   | +                  | 0                 | 0                  | +                  | 0                    | 0                | +                | 0                     |
| Common Galaxias                                | 0              | +                      | +                 | +                   | +                    | +                         | 0                | +                  | 0                      | + 0              | 0               | +                | 0                   | 0                   | 0                  | +                 | 0                  | 0                  | +                    | + 0              | 0                | 0                     |
| Common Silverbiddy<br>Dusky Flathead           | 0              | 0                      | +                 | 0                   | 0                    | 0                         | +                | 0                  | 0                      | 0                | +               | + 0              | 0                   | +                   | +                  | 0                 | 0                  | +                  | 0                    | 0                | 0                | ++                    |
| Dwarf Flathead Gudgeon                         | 0              | 0                      | +<br>0            | 0                   | 0                    | 0                         | +<br>0           | 0                  | 0                      | +                | +<br>0          | 0                | 0                   | +<br>0              | +<br>0             | +                 | 0                  | 0                  | +                    | 0                | +                | +<br>0                |
| Eastern Australian Salmon                      | +              | 0                      | 0                 | 0                   | +                    | 0                         | 0                | 0                  | 0                      | 0                | 0               | +                | +                   | 0                   | 0                  | 0                 | 0                  | 0                  | 0                    | +                | 0                | 0                     |
| Eastern Blue Groper                            | 0              | 0                      | 0                 | 0                   | 0                    | 0                         | 0                | 0                  | 0                      | 0                | 0               | 0                | 0                   | 0                   | 0                  | 0                 | 0                  | 0                  | 0                    | +                | 0                | 0                     |
| Eastern Bluespot Goby                          | +              | +                      | +                 | +                   | 0                    | +                         | +                | +                  | +                      | +                | +               | +                | 0                   | +                   | +                  | 0                 | 0                  | 0                  | 0                    | +                | +                | 0                     |
| Eastern Fortescue                              | 0              | 0                      | 0                 | 0                   | 0                    | 0                         | 0                | 0                  | 0                      | 0                | +               | +                | +                   | +                   | 0                  | 0                 | 0                  | 0                  | 0                    | 0                | 0                | 0                     |
| Eastern Gambusia*                              | +              | +                      | 0                 | 0                   | 0                    | +                         | 0                | 0                  | 0                      | 0                | 0               | 0                | 0                   | 0                   | 0                  | 0                 | 0                  | 0                  | 0                    | 0                | 0                | 0                     |
| Eastern Longfin Goby<br>Eastern School Whiting | 0              | +                      | +                 | 0                   | 0                    | 0                         | 0                | 0                  | ++                     | 0                | +               | ++               | 0<br>+              | 0                   | 0                  | 0<br>+            | 0                  | 0                  | 0                    | 0                | 0                | + 0                   |
| Estuary Perch                                  | 0              | 0                      | 0                 | +                   | 0                    | 0                         | 0                | 0                  | +<br>0                 | 0                | 0               | +                | +                   | 0                   | 0                  | +<br>0            | +                  | +                  | 0                    | 0                | 0                | 0                     |
| Flathead Gudgeon                               | +              | +                      | +                 | +                   | +                    | +                         | +                | 0                  | 0                      | +                | +               | +                | +                   | +                   | +                  | +                 | +                  | +                  | +                    | +                | +                | 0                     |
| Glass Goby                                     | +              | +                      | +                 | +                   | +                    | +                         | +                | +                  | +                      | 0                | +               | +                | 0                   | +                   | +                  | 0                 | 0                  | +                  | 0                    | 0                | 0                | +                     |
| Goldspot Mullet                                | 0              | +                      | 0                 | +                   | +                    | +                         | +                | +                  | 0                      | 0                | 0               | +                | +                   | 0                   | +                  | 0                 | +                  | +                  | 0                    | 0                | 0                | +                     |
| Greenback Flounder                             | 0              | 0                      | 0                 | 0                   | 0                    | 0                         | 0                | 0                  | 0                      | 0                | 0               | 0                | +                   | 0                   | 0                  | 0                 | 0                  | 0                  | 0                    | 0                | 0                | 0                     |
| Half Bridled Goby                              | 0              | 0                      | 0                 | 0                   | 0                    | 0                         | 0                | 0                  | 0                      | +                | 0               | 0                | 0                   | 0                   | 0                  | 0                 | 0                  | +                  | 0                    | 0                | 0                | 0                     |
| King George Whiting<br>Largemouth Goby         | 0<br>+         | 0                      | ++                | 0+                  | 0<br>+               | 0                         | 0<br>+           | 0                  | +                      | 0                | 0+              | 0                | 0                   | 0<br>+              | 0<br>+             | 0                 | 0                  | 0                  | 0                    | 0                | 0                | 0+                    |
| Little Weed Whiting                            | +<br>0         | 0                      | +<br>0            | +<br>0              | +<br>0               | 0                         | +<br>0           | 0                  | 0                      | 0                | +<br>0          | 0                | 0                   | +<br>0              | +<br>0             | 0                 | 0                  | +                  | 0                    | 0                | 0                | +<br>0                |
| Longfinned Eel                                 | 0              | 0                      | 0                 | +                   | 0                    | +                         | 0                | 0                  | 0                      | +                | 0               | +                | 0                   | 0                   | 0                  | 0                 | 0                  | +                  | 0                    | 0                | 0                | 0                     |
| Longsnout flounder                             | 0              | 0                      | 0                 | 0                   | 0                    | 0                         | 0                | 0                  | 0                      | 0                | 0               | 0                | 0                   | +                   | 0                  | 0                 | 0                  | 0                  | 0                    | 0                | 0                | 0                     |
| Luderick                                       | +              | 0                      | +                 | +                   | 0                    | +                         | +                | +                  | +                      | 0                | +               | +                | +                   | +                   | 0                  | 0                 | 0                  | +                  | 0                    | +                | 0                | +                     |
| Mullet spp.                                    | 0              | 0                      | 0                 | 0                   | 0                    | 0                         | 0                | +                  | 0                      | 0                | 0               | 0                | 0                   | 0                   | 0                  | 0                 | 0                  | 0                  | 0                    | 0                | 0                | 0                     |
| Oyster Blenny<br>Port Jackson Glassfish        | 0<br>+         | 0<br>+                 | ++                | ++                  | 0<br>+               | 0<br>+                    | 0                | 0<br>+             | 0                      | 0                | 0               | 0<br>+           | 0                   | 0<br>+              | ++                 | 0                 | 0                  | 0+                 | 0                    | 0                | 0                | 0+                    |
| Pot-belly Seahorse                             | +              | +<br>0                 | -<br>-            | 0                   | +<br>0               | +<br>0                    | 0                | +<br>0             | 0                      | 0                | 0               | +<br>0           | 0                   | +<br>0              | +<br>0             | 0                 | 0                  | - <del>-</del>     | 0                    | 0                | 0                | +<br>0                |
| River Garfish                                  | 0              | 0                      | 0                 | 0                   | +                    | 0                         | 0                | +                  | 0                      | 0                | 0               | 0                | 0                   | +                   | +                  | 0                 | 0                  | +                  | 0                    | +                | 0                | +                     |
| Rough Leatherjacket                            | 0              | 0                      | 0                 | 0                   | 0                    | 0                         | 0                | 0                  | 0                      | 0                | 0               | 0                | 0                   | 0                   | 0                  | 0                 | 0                  | +                  | 0                    | 0                | 0                | 0                     |
| Sand Mullet                                    | +              | +                      | +                 | 0                   | 0                    | +                         | 0                | 0                  | +                      | 0                | 0               | +                | +                   | +                   | 0                  | 0                 | +                  | +                  | +                    | +                | 0                | +                     |
| Sand Whiting                                   | 0              | 0                      | 0                 | 0                   | 0                    | 0                         | 0                | 0                  | 0                      | 0                | 0               | 0                | 0                   | +                   | 0                  | 0                 | 0                  | 0                  | 0                    | 0                | 0                | +                     |
| Sandy Sprat                                    | 0              | 0                      | 0                 | 0                   | 0                    | 0                         | +                | +                  | 0                      | 0                | +               | +                | 0                   | 0                   | 0                  | 0                 | 0                  | +                  | 0                    | 0                | 0                | 0                     |
| Sea Mullet<br>Shortfinned Eel                  | +              | ++                     | ++                | +                   | + 0                  | ++                        | + 0              | 0<br>+             | ++                     | 0<br>+           | +               | + 0              | + 0                 | +                   | + 0                | 0                 | 0                  | +                  | ++                   | 0                | 0+               | 0                     |
| Silver Fish                                    | 0              | +                      | +                 | 0                   | 0                    | +                         | 0                | +                  | +                      | +                | +               | 0                | 0                   | 0                   | 0                  | 0                 | 0                  | 0                  | +                    | 0                | +                | 0                     |
| Silver Trevally                                | 0              | 0                      | 0                 | 0                   | 0                    | 0                         | 0                | 0                  | 0                      | 0                | +               | +                | 0                   | 0                   | 0                  | 0                 | 0                  | 0                  | 0                    | 0                | 0                | +                     |
| Sixspine Leatherjacket                         | 0              | 0                      | 0                 | 0                   | 0                    | 0                         | 0                | 0                  | 0                      | 0                | 0               | +                | 0                   | +                   | 0                  | 0                 | 0                  | 0                  | 0                    | 0                | 0                | 0                     |
| Smallmouth Hardyhead                           | +              | +                      | +                 | +                   | +                    | +                         | 0                | +                  | +                      | +                | +               | +                | 0                   | +                   | +                  | 0                 | 0                  | 0                  | 0                    | 0                | +                | 0                     |
| Smalltooth Flounder                            | 0              | 0                      | 0                 | 0                   | 0                    | 0                         | 0                | 0                  | 0                      | 0                | 0               | 0                | 0                   | 0                   | 0                  | 0                 | 0                  | +                  | 0                    | 0                | 0                | 0                     |
| Smooth Toadfish<br>Southern Longfin Goby       | 0              | 0                      | 0+                | 0+                  | 0                    | 0<br>+                    | 0                | +                  | +                      | 0                | 0               | + 0              | +                   | 0                   | +                  | 0                 | +                  | ++                 | 0                    | +                | 0                | + 0                   |
| Southern Sea Garfish                           | 0<br>+         | 0                      | ++                | +                   | 0                    | +                         | 0                | 0                  | 0                      | 0                | 0+              | 0<br>+           | 0                   | 0                   | 0                  | 0                 | 0                  | +                  | 0                    | 0                | 0                | 0                     |
| Spotted Pipefish                               | +<br>0         | 0                      | +                 | 0                   | 0                    | 0                         | 0                | +                  | 0                      | 0                | 0               | -<br>-           | 0                   | 0                   | 0                  | 0                 | 0                  | 0                  | 0                    | 0                | 0                | 0                     |
| Tailor                                         | +              | 0                      | 0                 | 0                   | +                    | 0                         | +                | +                  | +                      | 0                | +               | +                | 0                   | 0                   | +                  | 0                 | 0                  | +                  | 0                    | 0                | 0                | +                     |
| Tamar River Goby                               | 0              | +                      | +                 | +                   | +                    | +                         | +                | +                  | +                      | 0                | +               | +                | +                   | +                   | +                  | +                 | 0                  | +                  | 0                    | +                | 0                | +                     |
| Tupong                                         | +              | +                      | +                 | +                   | +                    | +                         | +                | +                  | +                      | 0                | 0               | 0                | 0                   | 0                   | +                  | 0                 | 0                  | 0                  | +                    | 0                | 0                | 0                     |
| Western Australian Salmon                      | 0              | 0                      | 0                 | 0                   | 0                    | 0                         | 0                | 0                  | 0                      | 0                | 0               | 0                | 0                   | 0                   | 0                  | 0                 | +                  | 0                  | 0                    | 0                | 0                | 0                     |
| Widebody Pipefish<br>Yelloweye Mullet          | 0<br>+         | 0                      | 0+                | 0                   | 0<br>+               | 0<br>+                    | 0                | 0                  | 0<br>+                 | 0                | 0+              | 0                | 0<br>+              | 0<br>+              | +                  | 0                 | 0                  | 0                  | 0+                   | 0                | 0                | 0                     |
| Yellowfin Bream                                | +              | +                      | +                 | 0                   | +                    | +                         | 0                | 0<br>+             | ++                     | 0                | + +             | ++               | ++                  | +                   | ++                 | 0                 | ++                 | +                  | +                    | 0<br>+           | 0                | 0<br>+                |
| Yellowfin Leatherjacket                        | 0              | 0                      | 0                 | 0                   | 0                    | 0                         | 0                | -<br>-             | 0                      | 0                | 0               | -<br>-           | -<br>-              | 0                   | -<br>0             | 0                 | 0                  | 0                  | 0                    | +                | 0                | 0                     |
|                                                | -              | ~                      |                   |                     | -                    |                           |                  | -                  | -                      | -                | -               | -                |                     | -                   | ~                  | -                 |                    | , °                |                      |                  |                  |                       |