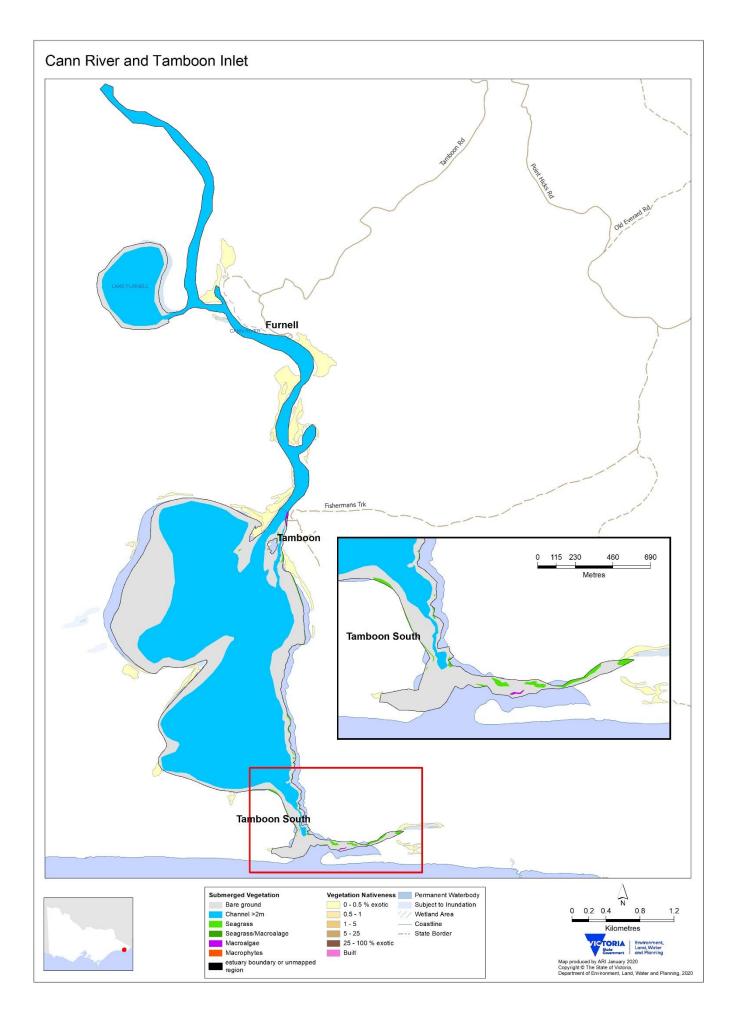

### Index of Estuary Condition 2021: Summary of fish information and vegetation maps for East Gippsland

Presence (+)/absence (0) of fish taxa captured in East Gippsland estuaries during monitoring for Index of Estuary Condition 2021 (sampling between 2010 and 2019, using a combination of fyke netting and mesh netting, plus seine netting where feasible, in upper, middle and lower estuary in autumn). Common names of fish taxa are provided, with introduced taxa indicated by asterisk (\*). For a description of fish and vegetation monitoring methods and corresponding scientific names for fish refer to DELWP (2021) Assessment of Victoria's estuaries using the Index of Estuary Condition: Background and Methods 2021.

|                                                |                |                        |                   |                     |                      |                           |                  |                    |                        |                  |                 |                  |                     |                     | Inlet (19)         |                   |                    |                    |                      |                  |                  |                       |
|------------------------------------------------|----------------|------------------------|-------------------|---------------------|----------------------|---------------------------|------------------|--------------------|------------------------|------------------|-----------------|------------------|---------------------|---------------------|--------------------|-------------------|--------------------|--------------------|----------------------|------------------|------------------|-----------------------|
|                                                |                |                        |                   |                     |                      | Slaughterhouse Creek (81) |                  |                    |                        |                  |                 |                  |                     |                     | nlet               |                   |                    |                    |                      |                  |                  |                       |
|                                                |                | Tom Roberts Creek (95) |                   |                     |                      | šek                       |                  |                    | (22                    |                  |                 |                  |                     |                     | u<br>I             |                   |                    |                    | 6                    |                  |                  | $\widehat{}$          |
|                                                |                | eek                    | 63)               | (8)                 | Nicholson River (64) | C re                      | 3)               | Maringa Creek (50) | Mississippi Creek (57) |                  |                 | 5                | Yeerung River (108) | Sydenham Inlet (87) | Cann River Tamboon | (7                | 7                  | )2)                | Shipwreck Creek (79) | _                |                  | Mallacoota Inlet (49) |
|                                                | 94)            | ی<br>ک                 | Ē                 | ır (5               | ver                  | lse                       | . (8             | ek (               | Cree                   | (16)             | 43)             | . (82            | er (                | nlet                | Lam                | (92               | r (6               | (10                | ree                  | (13)             | (24              | nlet                  |
|                                                | )<br>×         | erts                   | s Ar              | Rive                | E                    | rhoi                      | ivel             | Ce                 | pi<br>O                | et               | rs (            | iver             | Rič                 | <u>н</u><br>Е       | er                 | iver              | live               | nlet               | U<br>×               | /er              | jek              | ta –                  |
|                                                | Cre            | Sob                    | and:              | ell E               | lsor                 | hte                       | 0 R              | ga (               | ssip                   | a In             | Tye             | УR               | ng                  | hai                 | Riv                | a<br>R            | er R               | an l               | /rec                 | Riv              | ŏ                | 000                   |
|                                                | Tom Creek (94) | E                      | Newlands Arm (63) | Mitchell River (58) | cho                  | aug                       | Tambo River (88) | arin               | issis                  | Bunga Inlet (16) | Lake Tyers (43) | Snowy River (82) | seru                | /der                | ann                | Thurra River (92) | Mueller River (61) | Wingan Inlet (102) | ipw                  | Betka River (13) | Davis Creek (24) | alla                  |
| Common fish name                               |                |                        |                   |                     |                      |                           |                  |                    |                        |                  |                 |                  |                     |                     |                    |                   |                    |                    |                      |                  |                  |                       |
| Australian Anchovy                             | +              | 0                      | +                 | +                   | 0                    | +                         | 0                | +                  | +                      | 0                | 0               | +                | 0                   | 0                   | 0                  | 0                 | 0                  | 0                  | 0                    | 0                | 0                | 0                     |
| Australian Pilchard<br>Australian Smelt        | 0              | 0                      | 0                 | 0                   | 0                    | 0                         | 0                | +                  | 0                      | 0                | 0               | 0<br>+           | 0                   | 0                   | 0                  | 0+                | 0                  | 0                  | 0                    | 0                | 0                | 0                     |
| Big-belly Seahorse                             | 0              | 0                      | 0                 | 0                   | 0                    | 0                         | 0                | +                  | 0                      | 0                | 0               | +<br>0           | 0                   | 0                   | 0                  | +<br>0            | 0                  | 0                  | 0                    | 0                | 0                | 0                     |
| Black Bream                                    | 0              | 0                      | +                 | +                   | +                    | +                         | +                | 0                  | +                      | 0                | +               | +                | 0                   | +                   | +                  | 0                 | 0                  | +                  | +                    | +                | +                | 0                     |
| Bream spp.                                     | 0              | 0                      | +                 | 0                   | 0                    | 0                         | 0                | 0                  | 0                      | 0                | +               | +                | 0                   | +                   | 0                  | 0                 | 0                  | 0                  | 0                    | 0                | 0                | 0                     |
| Bridled Goby                                   | +              | 0                      | +                 | +                   | 0                    | +                         | +                | +                  | +                      | +                | +               | +                | +                   | +                   | +                  | 0                 | 0                  | 0                  | 0                    | +                | 0                | 0                     |
| Cobbler                                        | 0              | 0                      | +                 | 0                   | 0                    | +                         | 0                | 0                  | 0                      | 0                | 0               | 0                | 0                   | 0                   | +                  | 0                 | 0                  | +                  | 0                    | 0                | +                | 0                     |
| Common Galaxias                                | 0              | +                      | +                 | +                   | +                    | +                         | 0                | +                  | 0                      | + 0              | 0               | +                | 0                   | 0                   | 0                  | +                 | 0                  | 0                  | +                    | + 0              | 0                | 0                     |
| Common Silverbiddy<br>Dusky Flathead           | 0              | 0                      | +                 | 0                   | 0                    | 0                         | +                | 0                  | 0                      | 0                | +               | + 0              | 0                   | +                   | +                  | 0                 | 0                  | +                  | 0                    | 0                | 0                | ++                    |
| Dwarf Flathead Gudgeon                         | 0              | 0                      | +<br>0            | 0                   | 0                    | 0                         | +<br>0           | 0                  | 0                      | +                | +<br>0          | 0                | 0                   | +<br>0              | +<br>0             | +                 | 0                  | 0                  | +                    | 0                | +                | +<br>0                |
| Eastern Australian Salmon                      | +              | 0                      | 0                 | 0                   | +                    | 0                         | 0                | 0                  | 0                      | 0                | 0               | +                | +                   | 0                   | 0                  | 0                 | 0                  | 0                  | 0                    | +                | 0                | 0                     |
| Eastern Blue Groper                            | 0              | 0                      | 0                 | 0                   | 0                    | 0                         | 0                | 0                  | 0                      | 0                | 0               | 0                | 0                   | 0                   | 0                  | 0                 | 0                  | 0                  | 0                    | +                | 0                | 0                     |
| Eastern Bluespot Goby                          | +              | +                      | +                 | +                   | 0                    | +                         | +                | +                  | +                      | +                | +               | +                | 0                   | +                   | +                  | 0                 | 0                  | 0                  | 0                    | +                | +                | 0                     |
| Eastern Fortescue                              | 0              | 0                      | 0                 | 0                   | 0                    | 0                         | 0                | 0                  | 0                      | 0                | +               | +                | +                   | +                   | 0                  | 0                 | 0                  | 0                  | 0                    | 0                | 0                | 0                     |
| Eastern Gambusia*                              | +              | +                      | 0                 | 0                   | 0                    | +                         | 0                | 0                  | 0                      | 0                | 0               | 0                | 0                   | 0                   | 0                  | 0                 | 0                  | 0                  | 0                    | 0                | 0                | 0                     |
| Eastern Longfin Goby<br>Eastern School Whiting | 0              | +                      | +                 | 0                   | 0                    | 0                         | 0                | 0                  | ++                     | 0                | +               | ++               | 0<br>+              | 0                   | 0                  | 0<br>+            | 0                  | 0                  | 0                    | 0                | 0                | + 0                   |
| Estuary Perch                                  | 0              | 0                      | 0                 | +                   | 0                    | 0                         | 0                | 0                  | +<br>0                 | 0                | 0               | +                | +                   | 0                   | 0                  | +<br>0            | +                  | +                  | 0                    | 0                | 0                | 0                     |
| Flathead Gudgeon                               | +              | +                      | +                 | +                   | +                    | +                         | +                | 0                  | 0                      | +                | +               | +                | +                   | +                   | +                  | +                 | +                  | +                  | +                    | +                | +                | 0                     |
| Glass Goby                                     | +              | +                      | +                 | +                   | +                    | +                         | +                | +                  | +                      | 0                | +               | +                | 0                   | +                   | +                  | 0                 | 0                  | +                  | 0                    | 0                | 0                | +                     |
| Goldspot Mullet                                | 0              | +                      | 0                 | +                   | +                    | +                         | +                | +                  | 0                      | 0                | 0               | +                | +                   | 0                   | +                  | 0                 | +                  | +                  | 0                    | 0                | 0                | +                     |
| Greenback Flounder                             | 0              | 0                      | 0                 | 0                   | 0                    | 0                         | 0                | 0                  | 0                      | 0                | 0               | 0                | +                   | 0                   | 0                  | 0                 | 0                  | 0                  | 0                    | 0                | 0                | 0                     |
| Half Bridled Goby                              | 0              | 0                      | 0                 | 0                   | 0                    | 0                         | 0                | 0                  | 0                      | +                | 0               | 0                | 0                   | 0                   | 0                  | 0                 | 0                  | +                  | 0                    | 0                | 0                | 0                     |
| King George Whiting<br>Largemouth Goby         | 0<br>+         | 0                      | ++                | 0+                  | 0<br>+               | 0                         | 0<br>+           | 0                  | +                      | 0                | 0+              | 0                | 0                   | 0<br>+              | 0<br>+             | 0                 | 0                  | 0                  | 0                    | 0                | 0                | 0+                    |
| Little Weed Whiting                            | +<br>0         | 0                      | +<br>0            | +<br>0              | +<br>0               | 0                         | +<br>0           | 0                  | 0                      | 0                | +<br>0          | 0                | 0                   | +<br>0              | +<br>0             | 0                 | 0                  | +                  | 0                    | 0                | 0                | +<br>0                |
| Longfinned Eel                                 | 0              | 0                      | 0                 | +                   | 0                    | +                         | 0                | 0                  | 0                      | +                | 0               | +                | 0                   | 0                   | 0                  | 0                 | 0                  | +                  | 0                    | 0                | 0                | 0                     |
| Longsnout flounder                             | 0              | 0                      | 0                 | 0                   | 0                    | 0                         | 0                | 0                  | 0                      | 0                | 0               | 0                | 0                   | +                   | 0                  | 0                 | 0                  | 0                  | 0                    | 0                | 0                | 0                     |
| Luderick                                       | +              | 0                      | +                 | +                   | 0                    | +                         | +                | +                  | +                      | 0                | +               | +                | +                   | +                   | 0                  | 0                 | 0                  | +                  | 0                    | +                | 0                | +                     |
| Mullet spp.                                    | 0              | 0                      | 0                 | 0                   | 0                    | 0                         | 0                | +                  | 0                      | 0                | 0               | 0                | 0                   | 0                   | 0                  | 0                 | 0                  | 0                  | 0                    | 0                | 0                | 0                     |
| Oyster Blenny<br>Port Jackson Glassfish        | 0<br>+         | 0<br>+                 | ++                | ++                  | 0<br>+               | 0<br>+                    | 0                | 0<br>+             | 0                      | 0                | 0               | 0<br>+           | 0                   | 0<br>+              | ++                 | 0                 | 0                  | 0+                 | 0                    | 0                | 0                | 0+                    |
| Pot-belly Seahorse                             | +              | +<br>0                 | -<br>-            | 0                   | +<br>0               | +<br>0                    | 0                | +<br>0             | 0                      | 0                | 0               | +<br>0           | 0                   | +<br>0              | +<br>0             | 0                 | 0                  | - <del>-</del>     | 0                    | 0                | 0                | +<br>0                |
| River Garfish                                  | 0              | 0                      | 0                 | 0                   | +                    | 0                         | 0                | +                  | 0                      | 0                | 0               | 0                | 0                   | +                   | +                  | 0                 | 0                  | +                  | 0                    | +                | 0                | +                     |
| Rough Leatherjacket                            | 0              | 0                      | 0                 | 0                   | 0                    | 0                         | 0                | 0                  | 0                      | 0                | 0               | 0                | 0                   | 0                   | 0                  | 0                 | 0                  | +                  | 0                    | 0                | 0                | 0                     |
| Sand Mullet                                    | +              | +                      | +                 | 0                   | 0                    | +                         | 0                | 0                  | +                      | 0                | 0               | +                | +                   | +                   | 0                  | 0                 | +                  | +                  | +                    | +                | 0                | +                     |
| Sand Whiting                                   | 0              | 0                      | 0                 | 0                   | 0                    | 0                         | 0                | 0                  | 0                      | 0                | 0               | 0                | 0                   | +                   | 0                  | 0                 | 0                  | 0                  | 0                    | 0                | 0                | +                     |
| Sandy Sprat                                    | 0              | 0                      | 0                 | 0                   | 0                    | 0                         | +                | +                  | 0                      | 0                | +               | +                | 0                   | 0                   | 0                  | 0                 | 0                  | +                  | 0                    | 0                | 0                | 0                     |
| Sea Mullet<br>Shortfinned Eel                  | +              | ++                     | ++                | +                   | + 0                  | ++                        | + 0              | 0<br>+             | ++                     | 0<br>+           | +               | + 0              | + 0                 | +                   | + 0                | 0                 | 0                  | +                  | ++                   | 0                | 0+               | 0                     |
| Silver Fish                                    | 0              | +                      | +                 | 0                   | 0                    | +                         | 0                | +                  | +                      | +                | +               | 0                | 0                   | 0                   | 0                  | 0                 | 0                  | 0                  | +                    | 0                | +                | 0                     |
| Silver Trevally                                | 0              | 0                      | 0                 | 0                   | 0                    | 0                         | 0                | 0                  | 0                      | 0                | +               | +                | 0                   | 0                   | 0                  | 0                 | 0                  | 0                  | 0                    | 0                | 0                | +                     |
| Sixspine Leatherjacket                         | 0              | 0                      | 0                 | 0                   | 0                    | 0                         | 0                | 0                  | 0                      | 0                | 0               | +                | 0                   | +                   | 0                  | 0                 | 0                  | 0                  | 0                    | 0                | 0                | 0                     |
| Smallmouth Hardyhead                           | +              | +                      | +                 | +                   | +                    | +                         | 0                | +                  | +                      | +                | +               | +                | 0                   | +                   | +                  | 0                 | 0                  | 0                  | 0                    | 0                | +                | 0                     |
| Smalltooth Flounder                            | 0              | 0                      | 0                 | 0                   | 0                    | 0                         | 0                | 0                  | 0                      | 0                | 0               | 0                | 0                   | 0                   | 0                  | 0                 | 0                  | +                  | 0                    | 0                | 0                | 0                     |
| Smooth Toadfish<br>Southern Longfin Goby       | 0              | 0                      | 0+                | 0+                  | 0                    | 0<br>+                    | 0                | +                  | +                      | 0                | 0               | + 0              | +                   | 0                   | +                  | 0                 | +                  | ++                 | 0                    | +                | 0                | + 0                   |
| Southern Sea Garfish                           | 0<br>+         | 0                      | ++                | +                   | 0                    | +                         | 0                | 0                  | 0                      | 0                | 0+              | 0<br>+           | 0                   | 0                   | 0                  | 0                 | 0                  | +                  | 0                    | 0                | 0                | 0                     |
| Spotted Pipefish                               | +<br>0         | 0                      | +                 | 0                   | 0                    | 0                         | 0                | +                  | 0                      | 0                | 0               | -<br>-           | 0                   | 0                   | 0                  | 0                 | 0                  | 0                  | 0                    | 0                | 0                | 0                     |
| Tailor                                         | +              | 0                      | 0                 | 0                   | +                    | 0                         | +                | +                  | +                      | 0                | +               | +                | 0                   | 0                   | +                  | 0                 | 0                  | +                  | 0                    | 0                | 0                | +                     |
| Tamar River Goby                               | 0              | +                      | +                 | +                   | +                    | +                         | +                | +                  | +                      | 0                | +               | +                | +                   | +                   | +                  | +                 | 0                  | +                  | 0                    | +                | 0                | +                     |
| Tupong                                         | +              | +                      | +                 | +                   | +                    | +                         | +                | +                  | +                      | 0                | 0               | 0                | 0                   | 0                   | +                  | 0                 | 0                  | 0                  | +                    | 0                | 0                | 0                     |
| Western Australian Salmon                      | 0              | 0                      | 0                 | 0                   | 0                    | 0                         | 0                | 0                  | 0                      | 0                | 0               | 0                | 0                   | 0                   | 0                  | 0                 | +                  | 0                  | 0                    | 0                | 0                | 0                     |
| Widebody Pipefish<br>Yelloweye Mullet          | 0<br>+         | 0                      | 0+                | 0                   | 0<br>+               | 0<br>+                    | 0                | 0                  | 0<br>+                 | 0                | 0+              | 0                | 0<br>+              | 0<br>+              | +                  | 0                 | 0                  | 0                  | 0+                   | 0                | 0                | 0                     |
| Yellowfin Bream                                | +              | +                      | +                 | 0                   | +                    | +                         | 0                | 0<br>+             | ++                     | 0                | + +             | ++               | ++                  | +                   | ++                 | 0                 | ++                 | +                  | +                    | 0<br>+           | 0                | 0<br>+                |
| Yellowfin Leatherjacket                        | 0              | 0                      | 0                 | 0                   | 0                    | 0                         | 0                | -<br>-             | 0                      | 0                | 0               | -<br>-           | -<br>-              | 0                   | -<br>0             | 0                 | 0                  | 0                  | 0                    | +                | 0                | 0                     |
|                                                | -              | ~                      |                   |                     | -                    |                           |                  | -                  | -                      | -                | -               | -                |                     | -                   | ~                  | -                 |                    | , °                |                      |                  |                  |                       |