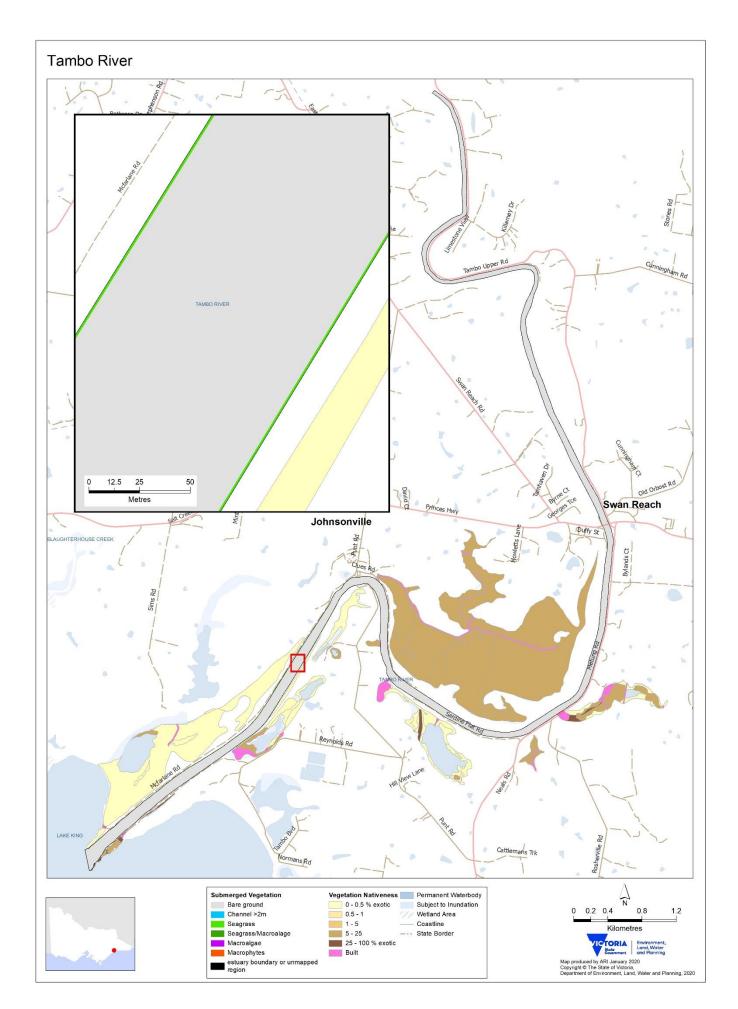

0                | 0               | -<br>-           | -<br>-              | 0                   | -<br>0             | 0                 | 0                  | 0                  | 0                    | +                | 0                | 0                     |
|                                                | -              | ~                      |                   |                     | -                    |                           |                  | -                  | -                      | -                | -               | -                |                     | -                   | ~                  | -                 |                    | , °                |                      |                  |                  |                       |