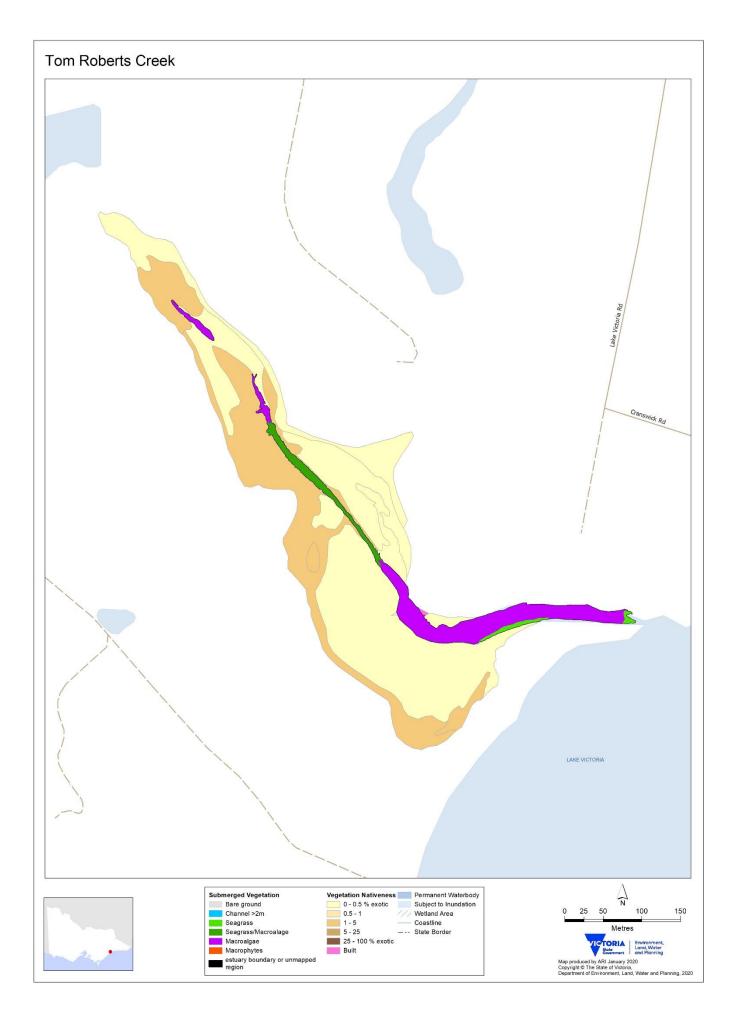

### Index of Estuary Condition 2021: Summary of fish information and vegetation maps for East Gippsland

Presence (+)/absence (0) of fish taxa captured in East Gippsland estuaries during monitoring for Index of Estuary Condition 2021 (sampling between 2010 and 2019, using a combination of fyke netting and mesh netting, plus seine netting where feasible, in upper, middle and lower estuary in autumn). Common names of fish taxa are provided, with introduced taxa indicated by asterisk (\*). For a description of fish and vegetation monitoring methods and corresponding scientific names for fish refer to DELWP (2021) Assessment of Victoria's estuaries using the Index of Estuary Condition: Background and Methods 2021.