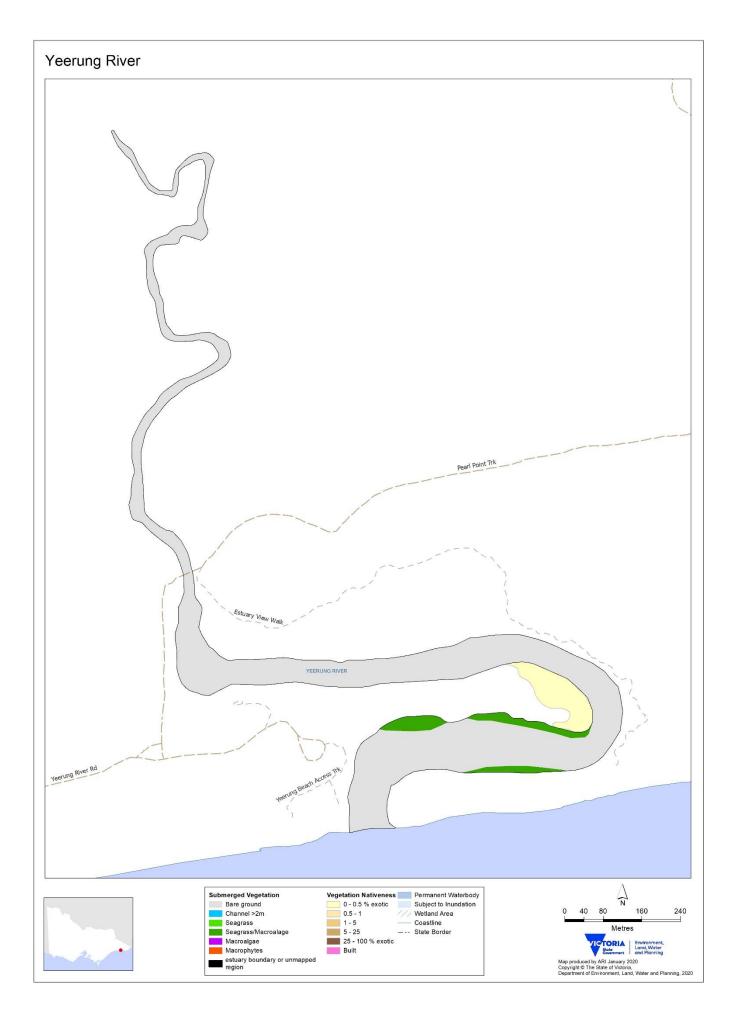

### Index of Estuary Condition 2021: Summary of fish information and vegetation maps for East Gippsland

Presence (+)/absence (0) of fish taxa captured in East Gippsland estuaries during monitoring for Index of Estuary Condition 2021 (sampling between 2010 and 2019, using a combination of fyke netting and mesh netting, plus seine netting where feasible, in upper, middle and lower estuary in autumn). Common names of fish taxa are provided, with introduced taxa indicated by asterisk (\*). For a description of fish and vegetation monitoring methods and corresponding scientific names for fish refer to DELWP (2021) Assessment of Victoria's estuaries using the Index of Estuary Condition: Background and Methods 2021.

|                                                |                |                        |                   |                     |                      |                           |                  |                    |                        |                  |                 |                  |                     |                     | Inlet (19)         |                   |                    |                    |                      |                  |                  |                       |
|------------------------------------------------|----------------|------------------------|-------------------|---------------------|----------------------|---------------------------|------------------|--------------------|------------------------|------------------|-----------------|------------------|---------------------|---------------------|--------------------|-------------------|--------------------|--------------------|----------------------|------------------|------------------|-----------------------|
|                                                |                |                        |                   |                     |                      | Slaughterhouse Creek (81) |                  |                    |                        |                  |                 |                  |                     |                     | nlet               |                   |                    |                    |                      |                  |                  |                       |
|                                                |                | Tom Roberts Creek (95) |                   |                     |                      | šek                       |                  |                    | (22                    |                  |                 |                  |                     |                     | u<br>I             |                   |                    |                    | 6                    |                  |                  | $\widehat{}$          |
|                                                |                | eek                    | 63)               | (8)                 | Nicholson River (64) | C re                      | 3)               | Maringa Creek (50) | Mississippi Creek (57) |                  |                 | 5                | Yeerung River (108) | Sydenham Inlet (87) | Cann River Tamboon | (7                | 7                  | )2)                | Shipwreck Creek (79) | _                |                  | Mallacoota Inlet (49) |
|                                                | 94)            | ی<br>ک                 | Ē                 | ır (5               | ver                  | lse                       | . (8             | ek (               | Cree                   | (16)             | 43)             | . (82            | er (                | nlet                | Lam                | (92               | r (6               | (10                | ree                  | (13)             | (24              | nlet                  |
|                                                | )<br>×         | erts                   | s Ar              | Rive                | E                    | rhoi                      | ivel             | Ce                 | pi<br>O                | et               | rs (            | iver             | Rič                 | <u>н</u><br>Е       | er                 | iver              | live               | nlet               | U<br>×               | /er              | jek              | ta –                  |
|                                                | Cre            | Sob                    | and:              | ell E               | lsor                 | hte                       | 0 R              | ga (               | ssip                   | a In             | Tye             | УR               | ng                  | hai                 | Riv                | a<br>R            | er R               | an l               | /rec                 | Riv              | ŏ                | 000                   |
|                                                | Tom Creek (94) | E                      | Newlands Arm (63) | Mitchell River (58) | cho                  | aug                       | Tambo River (88) | arin               | issis                  | Bunga Inlet (16) | Lake Tyers (43) | Snowy River (82) | seru                | /der                | ann                | Thurra River (92) | Mueller River (61) | Wingan Inlet (102) | ipw                  | Betka River (13) | Davis Creek (24) | alla                  |
| Common fish name                               |                |                        |                   |                     |                      |                           |                  |                    |                        |                  |                 |                  |                     |                     |                    |                   |                    |                    |                      |                  |                  |                       |
| Australian Anchovy                             | +              | 0                      | +                 | +                   | 0                    | +                         | 0                | +                  | +                      | 0                | 0               | +                | 0                   | 0                   | 0                  | 0                 | 0                  | 0                  | 0                    | 0                | 0                | 0                     |
| Australian Pilchard<br>Australian Smelt        | 0              | 0                      | 0                 | 0                   | 0                    | 0                         | 0                | +                  | 0                      | 0                | 0               | 0<br>+           | 0                   | 0                   | 0                  | 0+                | 0                  | 0                  | 0                    | 0                | 0                | 0                     |
| Big-belly Seahorse                             | 0              | 0                      | 0                 | 0                   | 0                    | 0                         | 0                | +                  | 0                      | 0                | 0               | +<br>0           | 0                   | 0                   | 0                  | +<br>0            | 0                  | 0                  | 0                    | 0                | 0                | 0                     |
| Black Bream                                    | 0              | 0                      | +                 | +                   | +                    | +                         | +                | 0                  | +                      | 0                | +               | +                | 0                   | +                   | +                  | 0                 | 0                  | +                  | +                    | +                | +                | 0                     |
| Bream spp.                                     | 0              | 0                      | +                 | 0                   | 0                    | 0                         | 0                | 0                  | 0                      | 0                | +               | +                | 0                   | +                   | 0                  | 0                 | 0                  | 0                  | 0                    | 0                | 0                | 0                     |
| Bridled Goby                                   | +              | 0                      | +                 | +                   | 0                    | +                         | +                | +                  | +                      | +                | +               | +                | +                   | +                   | +                  | 0                 | 0                  | 0                  | 0                    | +                | 0                | 0                     |
| Cobbler                                        | 0              | 0                      | +                 | 0                   | 0                    | +                         | 0                | 0                  | 0                      | 0                | 0               | 0                | 0                   | 0                   | +                  | 0                 | 0                  | +                  | 0                    | 0                | +                | 0                     |
| Common Galaxias                                | 0              | +                      | +                 | +                   | +                    | +                         | 0                | +                  | 0                      | + 0              | 0               | +                | 0                   | 0                   | 0                  | +                 | 0                  | 0                  | +                    | + 0              | 0                | 0                     |
| Common Silverbiddy<br>Dusky Flathead           | 0              | 0                      | +                 | 0                   | 0                    | 0                         | +                | 0                  | 0                      | 0                | +               | + 0              | 0                   | +                   | +                  | 0                 | 0                  | +                  | 0                    | 0                | 0                | ++                    |
| Dwarf Flathead Gudgeon                         | 0              | 0                      | +<br>0            | 0                   | 0                    | 0                         | +<br>0           | 0                  | 0                      | +                | +<br>0          | 0                | 0                   | +<br>0              | +<br>0             | +                 | 0                  | 0                  | +                    | 0                | +                | +<br>0                |
| Eastern Australian Salmon                      | +              | 0                      | 0                 | 0                   | +                    | 0                         | 0                | 0                  | 0                      | 0                | 0               | +                | +                   | 0                   | 0                  | 0                 | 0                  | 0                  | 0                    | +                | 0                | 0                     |
| Eastern Blue Groper                            | 0              | 0                      | 0                 | 0                   | 0                    | 0                         | 0                | 0                  | 0                      | 0                | 0               | 0                | 0                   | 0                   | 0                  | 0                 | 0                  | 0                  | 0                    | +                | 0                | 0                     |
| Eastern Bluespot Goby                          | +              | +                      | +                 | +                   | 0                    | +                         | +                | +                  | +                      | +                | +               | +                | 0                   | +                   | +                  | 0                 | 0                  | 0                  | 0                    | +                | +                | 0                     |
| Eastern Fortescue                              | 0              | 0                      | 0                 | 0                   | 0                    | 0                         | 0                | 0                  | 0                      | 0                | +               | +                | +                   | +                   | 0                  | 0                 | 0                  | 0                  | 0                    | 0                | 0                | 0                     |
| Eastern Gambusia*                              | +              | +                      | 0                 | 0                   | 0                    | +                         | 0                | 0                  | 0                      | 0                | 0               | 0                | 0                   | 0                   | 0                  | 0                 | 0                  | 0                  | 0                    | 0                | 0                | 0                     |
| Eastern Longfin Goby<br>Eastern School Whiting | 0              | +                      | +                 | 0                   | 0                    | 0                         | 0                | 0                  | ++                     | 0                | +               | ++               | 0<br>+              | 0                   | 0                  | 0<br>+            | 0                  | 0                  | 0                    | 0                | 0                | + 0                   |
| Estuary Perch                                  | 0              | 0                      | 0                 | +                   | 0                    | 0                         | 0                | 0                  | +<br>0                 | 0                | 0               | +                | +                   | 0                   | 0                  | +<br>0            | +                  | +                  | 0                    | 0                | 0                | 0                     |
| Flathead Gudgeon                               | +              | +                      | +                 | +                   | +                    | +                         | +                | 0                  | 0                      | +                | +               | +                | +                   | +                   | +                  | +                 | +                  | +                  | +                    | +                | +                | 0                     |
| Glass Goby                                     | +              | +                      | +                 | +                   | +                    | +                         | +                | +                  | +                      | 0                | +               | +                | 0                   | +                   | +                  | 0                 | 0                  | +                  | 0                    | 0                | 0                | +                     |
| Goldspot Mullet                                | 0              | +                      | 0                 | +                   | +                    | +                         | +                | +                  | 0                      | 0                | 0               | +                | +                   | 0                   | +                  | 0                 | +                  | +                  | 0                    | 0                | 0                | +                     |
| Greenback Flounder                             | 0              | 0                      | 0                 | 0                   | 0                    | 0                         | 0                | 0                  | 0                      | 0                | 0               | 0                | +                   | 0                   | 0                  | 0                 | 0                  | 0                  | 0                    | 0                | 0                | 0                     |
| Half Bridled Goby                              | 0              | 0                      | 0                 | 0                   | 0                    | 0                         | 0                | 0                  | 0                      | +                | 0               | 0                | 0                   | 0                   | 0                  | 0                 | 0                  | +                  | 0                    | 0                | 0                | 0                     |
| King George Whiting<br>Largemouth Goby         | 0<br>+         | 0                      | ++                | 0+                  | 0<br>+               | 0                         | 0<br>+           | 0                  | +                      | 0                | 0+              | 0                | 0                   | 0<br>+              | 0<br>+             | 0                 | 0                  | 0                  | 0                    | 0                | 0                | 0+                    |
| Little Weed Whiting                            | +<br>0         | 0                      | +<br>0            | +<br>0              | +<br>0               | 0                         | +<br>0           | 0                  | 0                      | 0                | +<br>0          | 0                | 0                   | +<br>0              | +<br>0             | 0                 | 0                  | +                  | 0                    | 0                | 0                | +<br>0                |
| Longfinned Eel                                 | 0              | 0                      | 0                 | +                   | 0                    | +                         | 0                | 0                  | 0                      | +                | 0               | +                | 0                   | 0                   | 0                  | 0                 | 0                  | +                  | 0                    | 0                | 0                | 0                     |
| Longsnout flounder                             | 0              | 0                      | 0                 | 0                   | 0                    | 0                         | 0                | 0                  | 0                      | 0                | 0               | 0                | 0                   | +                   | 0                  | 0                 | 0                  | 0                  | 0                    | 0                | 0                | 0                     |
| Luderick                                       | +              | 0                      | +                 | +                   | 0                    | +                         | +                | +                  | +                      | 0                | +               | +                | +                   | +                   | 0                  | 0                 | 0                  | +                  | 0                    | +                | 0                | +                     |
| Mullet spp.                                    | 0              | 0                      | 0                 | 0                   | 0                    | 0                         | 0                | +                  | 0                      | 0                | 0               | 0                | 0                   | 0                   | 0                  | 0                 | 0                  | 0                  | 0                    | 0                | 0                | 0                     |
| Oyster Blenny<br>Port Jackson Glassfish        | 0<br>+         | 0<br>+                 | ++                | ++                  | 0<br>+               | 0<br>+                    | 0                | 0<br>+             | 0                      | 0                | 0               | 0<br>+           | 0                   | 0<br>+              | ++                 | 0                 | 0                  | 0+                 | 0                    | 0                | 0                | 0+                    |
| Pot-belly Seahorse                             | +              | +<br>0                 | -<br>-            | 0                   | +<br>0               | +<br>0                    | 0                | +<br>0             | 0                      | 0                | 0               | +<br>0           | 0                   | +<br>0              | +<br>0             | 0                 | 0                  | - <del>-</del>     | 0                    | 0                | 0                | +<br>0                |
| River Garfish                                  | 0              | 0                      | 0                 | 0                   | +                    | 0                         | 0                | +                  | 0                      | 0                | 0               | 0                | 0                   | +                   | +                  | 0                 | 0                  | +                  | 0                    | +                | 0                | +                     |
| Rough Leatherjacket                            | 0              | 0                      | 0                 | 0                   | 0                    | 0                         | 0                | 0                  | 0                      | 0                | 0               | 0                | 0                   | 0                   | 0                  | 0                 | 0                  | +                  | 0                    | 0                | 0                | 0                     |
| Sand Mullet                                    | +              | +                      | +                 | 0                   | 0                    | +                         | 0                | 0                  | +                      | 0                | 0               | +                | +                   | +                   | 0                  | 0                 | +                  | +                  | +                    | +                | 0                | +                     |
| Sand Whiting                                   | 0              | 0                      | 0                 | 0                   | 0                    | 0                         | 0                | 0                  | 0                      | 0                | 0               | 0                | 0                   | +                   | 0                  | 0                 | 0                  | 0                  | 0                    | 0                | 0                | +                     |
| Sandy Sprat                                    | 0              | 0                      | 0                 | 0                   | 0                    | 0                         | +                | +                  | 0                      | 0                | +               | +                | 0                   | 0                   | 0                  | 0                 | 0                  | +                  | 0                    | 0                | 0                | 0                     |
| Sea Mullet<br>Shortfinned Eel                  | +              | ++                     | ++                | +                   | + 0                  | ++                        | + 0              | 0<br>+             | ++                     | 0<br>+           | +               | + 0              | + 0                 | +                   | + 0                | 0                 | 0                  | +                  | ++                   | 0                | 0+               | 0                     |
| Silver Fish                                    | 0              | +                      | +                 | 0                   | 0                    | +                         | 0                | +                  | +                      | +                | +               | 0                | 0                   | 0                   | 0                  | 0                 | 0                  | 0                  | +                    | 0                | +                | 0                     |
| Silver Trevally                                | 0              | 0                      | 0                 | 0                   | 0                    | 0                         | 0                | 0                  | 0                      | 0                | +               | +                | 0                   | 0                   | 0                  | 0                 | 0                  | 0                  | 0                    | 0                | 0                | +                     |
| Sixspine Leatherjacket                         | 0              | 0                      | 0                 | 0                   | 0                    | 0                         | 0                | 0                  | 0                      | 0                | 0               | +                | 0                   | +                   | 0                  | 0                 | 0                  | 0                  | 0                    | 0                | 0                | 0                     |
| Smallmouth Hardyhead                           | +              | +                      | +                 | +                   | +                    | +                         | 0                | +                  | +                      | +                | +               | +                | 0                   | +                   | +                  | 0                 | 0                  | 0                  | 0                    | 0                | +                | 0                     |
| Smalltooth Flounder                            | 0              | 0                      | 0                 | 0                   | 0                    | 0                         | 0                | 0                  | 0                      | 0                | 0               | 0                | 0                   | 0                   | 0                  | 0                 | 0                  | +                  | 0                    | 0                | 0                | 0                     |
| Smooth Toadfish<br>Southern Longfin Goby       | 0              | 0                      | 0+                | 0+                  | 0                    | 0<br>+                    | 0                | +                  | +                      | 0                | 0               | + 0              | +                   | 0                   | +                  | 0                 | +                  | ++                 | 0                    | +                | 0                | + 0                   |
| Southern Sea Garfish                           | 0<br>+         | 0                      | ++                | +                   | 0                    | +                         | 0                | 0                  | 0                      | 0                | 0+              | 0<br>+           | 0                   | 0                   | 0                  | 0                 | 0                  | +                  | 0                    | 0                | 0                | 0                     |
| Spotted Pipefish                               | +<br>0         | 0                      | +                 | 0                   | 0                    | 0                         | 0                | +                  | 0                      | 0                | 0               | -<br>-           | 0                   | 0                   | 0                  | 0                 | 0                  | 0                  | 0                    | 0                | 0                | 0                     |
| Tailor                                         | +              | 0                      | 0                 | 0                   | +                    | 0                         | +                | +                  | +                      | 0                | +               | +                | 0                   | 0                   | +                  | 0                 | 0                  | +                  | 0                    | 0                | 0                | +                     |
| Tamar River Goby                               | 0              | +                      | +                 | +                   | +                    | +                         | +                | +                  | +                      | 0                | +               | +                | +                   | +                   | +                  | +                 | 0                  | +                  | 0                    | +                | 0                | +                     |
| Tupong                                         | +              | +                      | +                 | +                   | +                    | +                         | +                | +                  | +                      | 0                | 0               | 0                | 0                   | 0                   | +                  | 0                 | 0                  | 0                  | +                    | 0                | 0                | 0                     |
| Western Australian Salmon                      | 0              | 0                      | 0                 | 0                   | 0                    | 0                         | 0                | 0                  | 0                      | 0                | 0               | 0                | 0                   | 0                   | 0                  | 0                 | +                  | 0                  | 0                    | 0                | 0                | 0                     |
| Widebody Pipefish<br>Yelloweye Mullet          | 0<br>+         | 0                      | 0+                | 0                   | 0<br>+               | 0<br>+                    | 0                | 0                  | 0<br>+                 | 0                | 0+              | 0                | 0<br>+              | 0<br>+              | +                  | 0                 | 0                  | 0                  | 0+                   | 0                | 0                | 0                     |
| Yellowfin Bream                                | +              | +                      | +                 | 0                   | +                    | +                         | 0                | 0<br>+             | ++                     | 0                | + +             | ++               | ++                  | +                   | ++                 | 0                 | ++                 | +                  | +                    | 0<br>+           | 0                | 0<br>+                |
| Yellowfin Leatherjacket                        | 0              | 0                      | 0                 | 0                   | 0                    | 0                         | 0                | -<br>-             | 0                      | 0                | 0               | -<br>-           | -<br>-              | 0                   | -<br>0             | 0                 | 0                  | 0                  | 0                    | +                | 0                | 0                     |
|                                                | -              | ~                      |                   |                     | -                    |                           |                  | -                  | -                      | -                | -               | -                |                     | -                   | ~                  | -                 |                    | , °                |                      |                  |                  |                       |