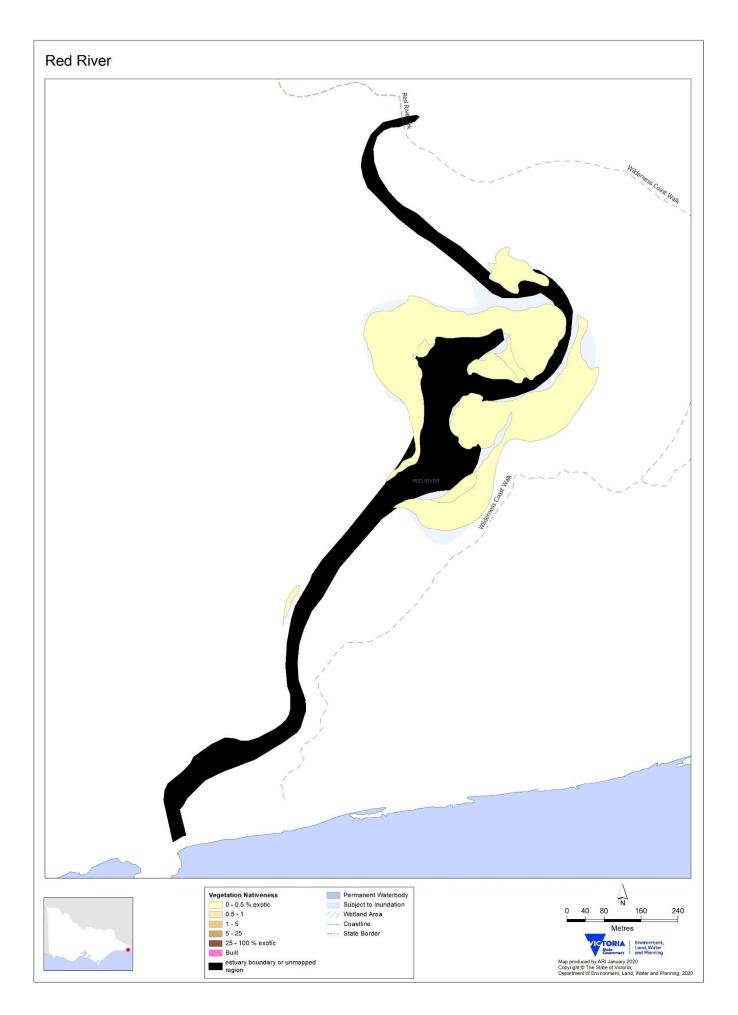

### Index of Estuary Condition 2021: Summary of fish information and vegetation maps for East Gippsland

Presence (+)/absence (0) of fish taxa captured in East Gippsland estuaries during monitoring for Index of Estuary Condition 2021 (sampling between 2010 and 2019, using a combination of fyke netting and mesh netting, plus seine netting where feasible, in upper, middle and lower estuary in autumn). Common names of fish taxa are provided, with introduced taxa indicated by asterisk (\*). For a description of fish and vegetation monitoring methods and corresponding scientific names for fish refer to DELWP (2021) Assessment of Victoria's estuaries using the Index of Estuary Condition: Background and Methods 2021.