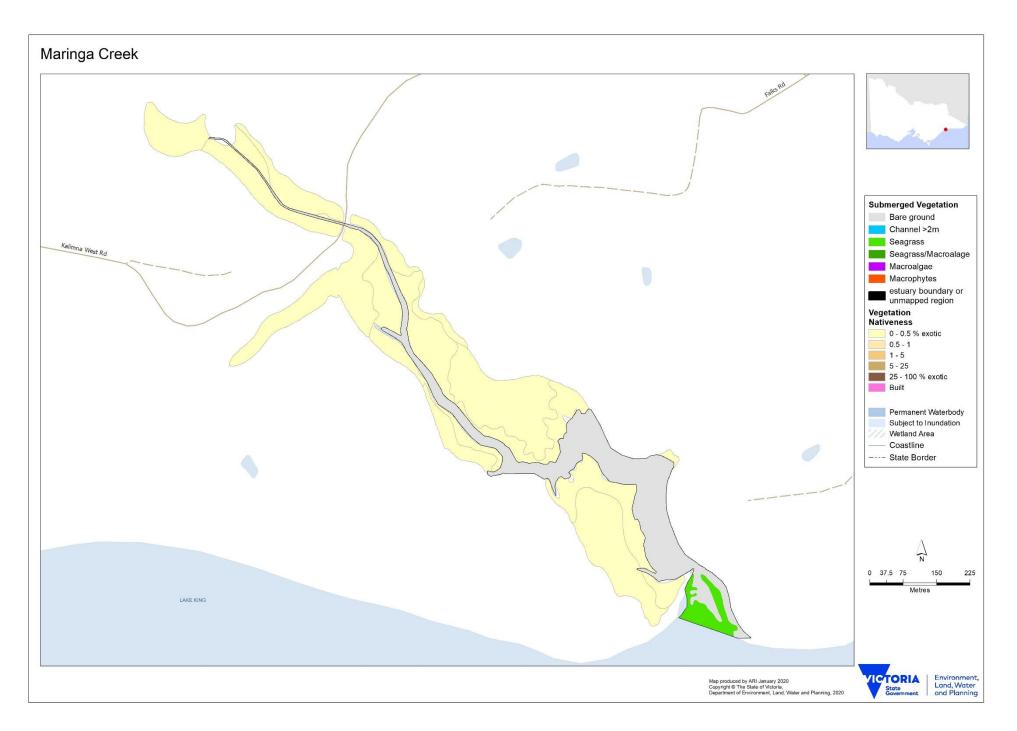

| 0               | -<br>-           | -<br>-              | 0                   | -<br>0             | 0                 | 0                  | 0                  | 0                    | +                | 0                | 0                     |
|                                                | -              | ~                      |                   |                     | -                    |                           |                  | -                  | -                      | -                | -               | -                |                     | -                   | ~                  | -                 |                    | , °                |                      |                  |                  |                       |