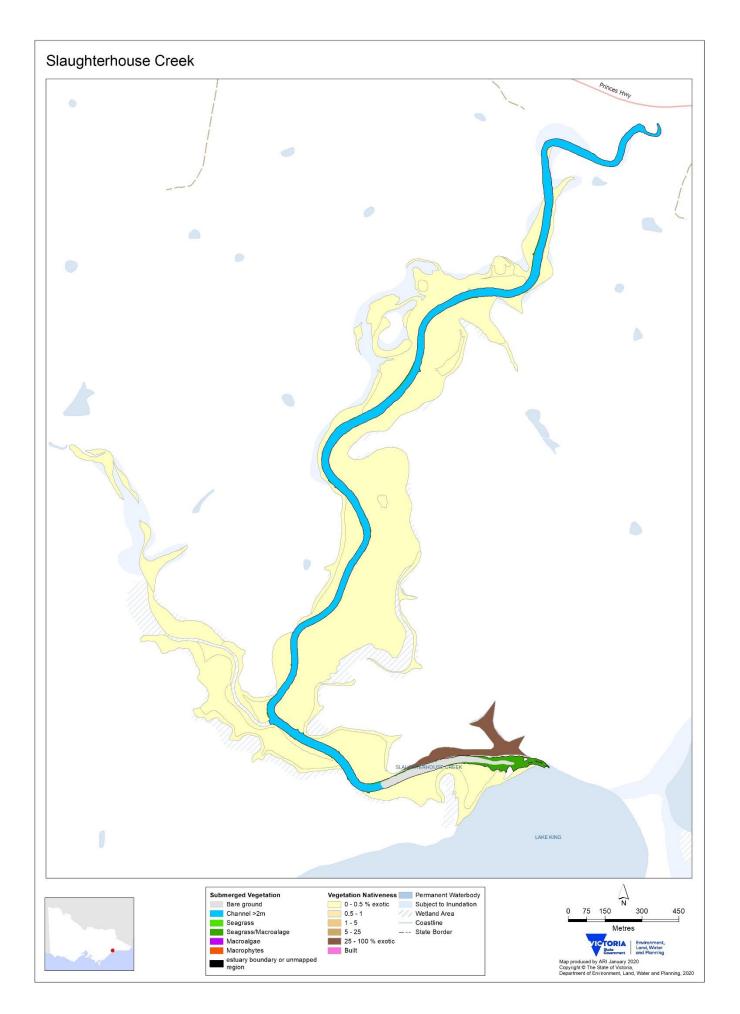

| 0                | 0               | -<br>-           | -<br>-              | 0                   | -<br>0             | 0                 | 0                  | 0                  | 0                    | +                | 0                | 0                     |
|                                                | -              | ~                      |                   |                     | -                    |                           |                  | -                  | -                      | -                | -               | -                |                     | -                   | ~                  | -                 |                    | , °                |                      |                  |                  |                       |