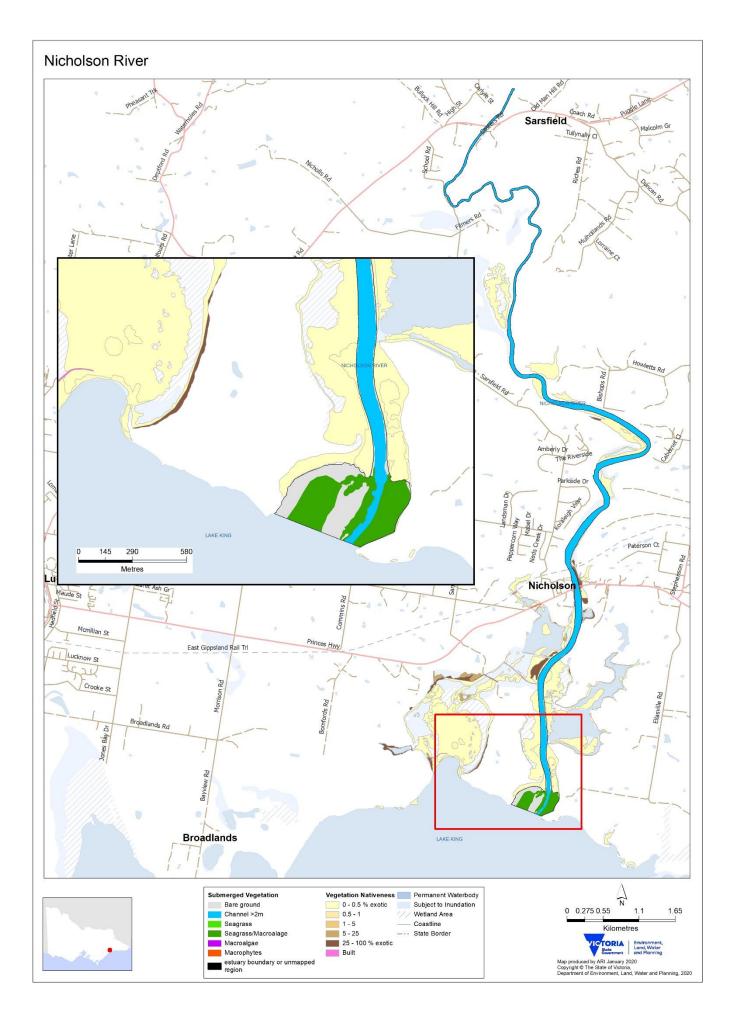

| 0                | 0               | -<br>-           | -<br>-              | 0                   | -<br>0             | 0                 | 0                  | 0                  | 0                    | +                | 0                | 0                     |
|                                                | -              | ~                      |                   |                     | -                    |                           |                  | -                  | -                      | -                | -               | -                |                     | -                   | ~                  | -                 |                    | , °                |                      |                  |                  |                       |