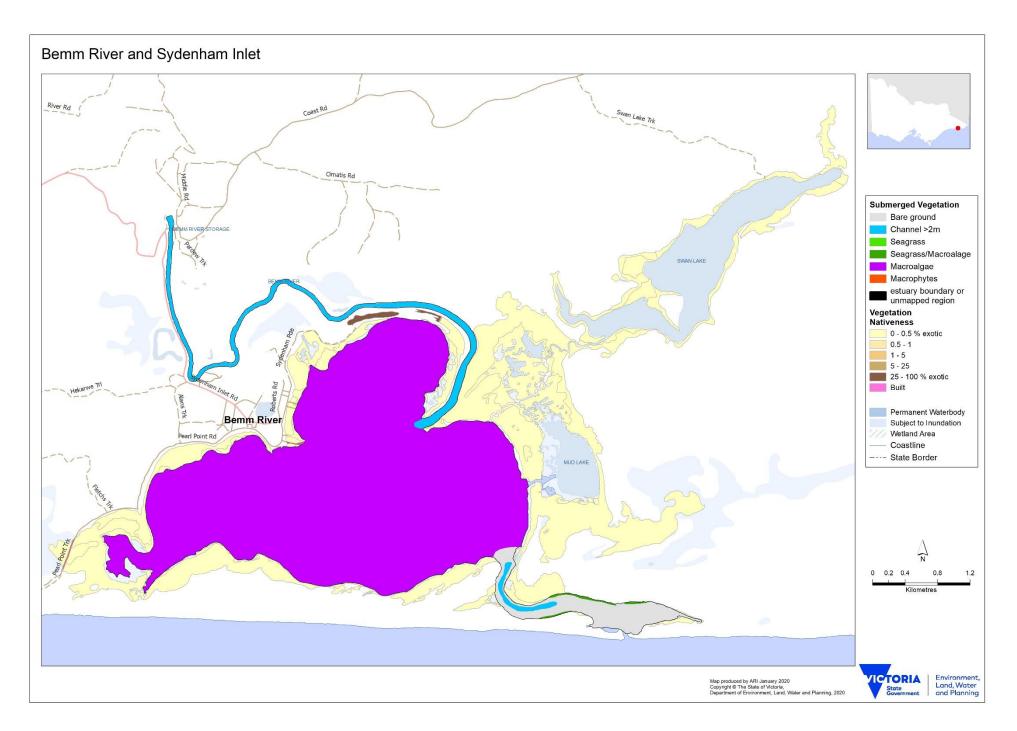

### Index of Estuary Condition 2021: Summary of fish information and vegetation maps for East Gippsland

Presence (+)/absence (0) of fish taxa captured in East Gippsland estuaries during monitoring for Index of Estuary Condition 2021 (sampling between 2010 and 2019, using a combination of fyke netting and mesh netting, plus seine netting where feasible, in upper, middle and lower estuary in autumn). Common names of fish taxa are provided, with introduced taxa indicated by asterisk (\*). For a description of fish and vegetation monitoring methods and corresponding scientific names for fish refer to DELWP (2021) Assessment of Victoria's estuaries using the Index of Estuary Condition: Background and Methods 2021.

|                                                |                |                        |                   |                     |                      |                           |                  |                    |                        |                  |                 |                  |                     |                     | Inlet (19)         |                   |                    |                    |                      |                  |                  |                       |
|------------------------------------------------|----------------|------------------------|-------------------|---------------------|----------------------|---------------------------|------------------|--------------------|------------------------|------------------|-----------------|------------------|---------------------|---------------------|--------------------|-------------------|--------------------|--------------------|----------------------|------------------|------------------|-----------------------|
|                                                |                |                        |                   |                     |                      | Slaughterhouse Creek (81) |                  |                    |                        |                  |                 |                  |                     |                     | nlet               |                   |                    |                    |                      |                  |                  |                       |
|                                                |                | Tom Roberts Creek (95) |                   |                     |                      | šek                       |                  |                    | (22                    |                  |                 |                  |                     |                     | u<br>I             |                   |                    |                    | 6                    |                  |                  | $\widehat{}$          |
|                                                |                | eek                    | 63)               | (8)                 | Nicholson River (64) | C re                      | 3)               | Maringa Creek (50) | Mississippi Creek (57) |                  |                 | 5                | Yeerung River (108) | Sydenham Inlet (87) | Cann River Tamboon | (7                | 7                  | )2)                | Shipwreck Creek (79) | _                |                  | Mallacoota Inlet (49) |
|                                                | 94)            | ی<br>ک                 | Ē                 | ır (5               | ver                  | lse                       | . (8             | ek (               | Cree                   | (16)             | 43)             | . (82            | er (                | nlet                | Lam                | (92               | r (6               | (10                | ree                  | (13)             | (24              | nlet                  |
|                                                | )<br>×         | erts                   | s Ar              | Rive                | E                    | rhoi                      | ivel             | Ce                 | pi<br>O                | et               | rs (            | iver             | Rič                 | <u>н</u><br>Е       | er                 | iver              | live               | nlet               | U<br>×               | /er              | jek              | ta –                  |
|                                                | Cre            | Sob                    | and:              | ell E               | lsor                 | hte                       | 0 R              | ga (               | ssip                   | a In             | Tye             | УR               | ng                  | hai                 | Riv                | a<br>R            | er R               | an l               | /rec                 | Riv              | ŏ                | 000                   |
|                                                | Tom Creek (94) | E                      | Newlands Arm (63) | Mitchell River (58) | cho                  | aug                       | Tambo River (88) | arin               | issis                  | Bunga Inlet (16) | Lake Tyers (43) | Snowy River (82) | seru                | /der                | ann                | Thurra River (92) | Mueller River (61) | Wingan Inlet (102) | ipw                  | Betka River (13) | Davis Creek (24) | alla                  |
| Common fish name                               |                |                        |                   |                     |                      |                           |                  |                    |                        |                  |                 |                  |                     |                     |                    |                   |                    |                    |                      |                  |                  |                       |
| Australian Anchovy                             | +              | 0                      | +                 | +                   | 0                    | +                         | 0                | +                  | +                      | 0                | 0               | +                | 0                   | 0                   | 0                  | 0                 | 0                  | 0                  | 0                    | 0                | 0                | 0                     |
| Australian Pilchard<br>Australian Smelt        | 0              | 0                      | 0                 | 0                   | 0                    | 0                         | 0                | +                  | 0                      | 0                | 0               | 0<br>+           | 0                   | 0                   | 0                  | 0+                | 0                  | 0                  | 0                    | 0                | 0                | 0                     |
| Big-belly Seahorse                             | 0              | 0                      | 0                 | 0                   | 0                    | 0                         | 0                | +                  | 0                      | 0                | 0               | +<br>0           | 0                   | 0                   | 0                  | +<br>0            | 0                  | 0                  | 0                    | 0                | 0                | 0                     |
| Black Bream                                    | 0              | 0                      | +                 | +                   | +                    | +                         | +                | 0                  | +                      | 0                | +               | +                | 0                   | +                   | +                  | 0                 | 0                  | +                  | +                    | +                | +                | 0                     |
| Bream spp.                                     | 0              | 0                      | +                 | 0                   | 0                    | 0                         | 0                | 0                  | 0                      | 0                | +               | +                | 0                   | +                   | 0                  | 0                 | 0                  | 0                  | 0                    | 0                | 0                | 0                     |
| Bridled Goby                                   | +              | 0                      | +                 | +                   | 0                    | +                         | +                | +                  | +                      | +                | +               | +                | +                   | +                   | +                  | 0                 | 0                  | 0                  | 0                    | +                | 0                | 0                     |
| Cobbler                                        | 0              | 0                      | +                 | 0                   | 0                    | +                         | 0                | 0                  | 0                      | 0                | 0               | 0                | 0                   | 0                   | +                  | 0                 | 0                  | +                  | 0                    | 0                | +                | 0                     |
| Common Galaxias                                | 0              | +                      | +                 | +                   | +                    | +                         | 0                | +                  | 0                      | + 0              | 0               | +                | 0                   | 0                   | 0                  | +                 | 0                  | 0                  | +                    | + 0              | 0                | 0                     |
| Common Silverbiddy<br>Dusky Flathead           | 0              | 0                      | +                 | 0                   | 0                    | 0                         | +                | 0                  | 0                      | 0                | +               | + 0              | 0                   | +                   | +                  | 0                 | 0                  | +                  | 0                    | 0                | 0                | ++                    |
| Dwarf Flathead Gudgeon                         | 0              | 0                      | +<br>0            | 0                   | 0                    | 0                         | +<br>0           | 0                  | 0                      | +                | +<br>0          | 0                | 0                   | +<br>0              | +<br>0             | +                 | 0                  | 0                  | +                    | 0                | +                | +<br>0                |
| Eastern Australian Salmon                      | +              | 0                      | 0                 | 0                   | +                    | 0                         | 0                | 0                  | 0                      | 0                | 0               | +                | +                   | 0                   | 0                  | 0                 | 0                  | 0                  | 0                    | +                | 0                | 0                     |
| Eastern Blue Groper                            | 0              | 0                      | 0                 | 0                   | 0                    | 0                         | 0                | 0                  | 0                      | 0                | 0               | 0                | 0                   | 0                   | 0                  | 0                 | 0                  | 0                  | 0                    | +                | 0                | 0                     |
| Eastern Bluespot Goby                          | +              | +                      | +                 | +                   | 0                    | +                         | +                | +                  | +                      | +                | +               | +                | 0                   | +                   | +                  | 0                 | 0                  | 0                  | 0                    | +                | +                | 0                     |
| Eastern Fortescue                              | 0              | 0                      | 0                 | 0                   | 0                    | 0                         | 0                | 0                  | 0                      | 0                | +               | +                | +                   | +                   | 0                  | 0                 | 0                  | 0                  | 0                    | 0                | 0                | 0                     |
| Eastern Gambusia*                              | +              | +                      | 0                 | 0                   | 0                    | +                         | 0                | 0                  | 0                      | 0                | 0               | 0                | 0                   | 0                   | 0                  | 0                 | 0                  | 0                  | 0                    | 0                | 0                | 0                     |
| Eastern Longfin Goby<br>Eastern School Whiting | 0              | +                      | +                 | 0                   | 0                    | 0                         | 0                | 0                  | ++                     | 0                | +               | ++               | 0<br>+              | 0                   | 0                  | 0<br>+            | 0                  | 0                  | 0                    | 0                | 0                | + 0                   |
| Estuary Perch                                  | 0              | 0                      | 0                 | +                   | 0                    | 0                         | 0                | 0                  | +<br>0                 | 0                | 0               | +                | +                   | 0                   | 0                  | +<br>0            | +                  | +                  | 0                    | 0                | 0                | 0                     |
| Flathead Gudgeon                               | +              | +                      | +                 | +                   | +                    | +                         | +                | 0                  | 0                      | +                | +               | +                | +                   | +                   | +                  | +                 | +                  | +                  | +                    | +                | +                | 0                     |
| Glass Goby                                     | +              | +                      | +                 | +                   | +                    | +                         | +                | +                  | +                      | 0                | +               | +                | 0                   | +                   | +                  | 0                 | 0                  | +                  | 0                    | 0                | 0                | +                     |
| Goldspot Mullet                                | 0              | +                      | 0                 | +                   | +                    | +                         | +                | +                  | 0                      | 0                | 0               | +                | +                   | 0                   | +                  | 0                 | +                  | +                  | 0                    | 0                | 0                | +                     |
| Greenback Flounder                             | 0              | 0                      | 0                 | 0                   | 0                    | 0                         | 0                | 0                  | 0                      | 0                | 0               | 0                | +                   | 0                   | 0                  | 0                 | 0                  | 0                  | 0                    | 0                | 0                | 0                     |
| Half Bridled Goby                              | 0              | 0                      | 0                 | 0                   | 0                    | 0                         | 0                | 0                  | 0                      | +                | 0               | 0                | 0                   | 0                   | 0                  | 0                 | 0                  | +                  | 0                    | 0                | 0                | 0                     |
| King George Whiting<br>Largemouth Goby         | 0<br>+         | 0                      | ++                | 0+                  | 0<br>+               | 0                         | 0<br>+           | 0                  | +                      | 0                | 0+              | 0                | 0                   | 0<br>+              | 0<br>+             | 0                 | 0                  | 0                  | 0                    | 0                | 0                | 0+                    |
| Little Weed Whiting                            | +<br>0         | 0                      | +<br>0            | +<br>0              | +<br>0               | 0                         | +<br>0           | 0                  | 0                      | 0                | +<br>0          | 0                | 0                   | +<br>0              | +<br>0             | 0                 | 0                  | +                  | 0                    | 0                | 0                | +<br>0                |
| Longfinned Eel                                 | 0              | 0                      | 0                 | +                   | 0                    | +                         | 0                | 0                  | 0                      | +                | 0               | +                | 0                   | 0                   | 0                  | 0                 | 0                  | +                  | 0                    | 0                | 0                | 0                     |
| Longsnout flounder                             | 0              | 0                      | 0                 | 0                   | 0                    | 0                         | 0                | 0                  | 0                      | 0                | 0               | 0                | 0                   | +                   | 0                  | 0                 | 0                  | 0                  | 0                    | 0                | 0                | 0                     |
| Luderick                                       | +              | 0                      | +                 | +                   | 0                    | +                         | +                | +                  | +                      | 0                | +               | +                | +                   | +                   | 0                  | 0                 | 0                  | +                  | 0                    | +                | 0                | +                     |
| Mullet spp.                                    | 0              | 0                      | 0                 | 0                   | 0                    | 0                         | 0                | +                  | 0                      | 0                | 0               | 0                | 0                   | 0                   | 0                  | 0                 | 0                  | 0                  | 0                    | 0                | 0                | 0                     |
| Oyster Blenny<br>Port Jackson Glassfish        | 0<br>+         | 0<br>+                 | ++                | ++                  | 0<br>+               | 0<br>+                    | 0                | 0<br>+             | 0                      | 0                | 0               | 0<br>+           | 0                   | 0<br>+              | ++                 | 0                 | 0                  | 0+                 | 0                    | 0                | 0                | 0+                    |
| Pot-belly Seahorse                             | +              | +<br>0                 | -<br>-            | 0                   | +<br>0               | +<br>0                    | 0                | +<br>0             | 0                      | 0                | 0               | +<br>0           | 0                   | +<br>0              | +<br>0             | 0                 | 0                  | - <del>-</del>     | 0                    | 0                | 0                | +<br>0                |
| River Garfish                                  | 0              | 0                      | 0                 | 0                   | +                    | 0                         | 0                | +                  | 0                      | 0                | 0               | 0                | 0                   | +                   | +                  | 0                 | 0                  | +                  | 0                    | +                | 0                | +                     |
| Rough Leatherjacket                            | 0              | 0                      | 0                 | 0                   | 0                    | 0                         | 0                | 0                  | 0                      | 0                | 0               | 0                | 0                   | 0                   | 0                  | 0                 | 0                  | +                  | 0                    | 0                | 0                | 0                     |
| Sand Mullet                                    | +              | +                      | +                 | 0                   | 0                    | +                         | 0                | 0                  | +                      | 0                | 0               | +                | +                   | +                   | 0                  | 0                 | +                  | +                  | +                    | +                | 0                | +                     |
| Sand Whiting                                   | 0              | 0                      | 0                 | 0                   | 0                    | 0                         | 0                | 0                  | 0                      | 0                | 0               | 0                | 0                   | +                   | 0                  | 0                 | 0                  | 0                  | 0                    | 0                | 0                | +                     |
| Sandy Sprat                                    | 0              | 0                      | 0                 | 0                   | 0                    | 0                         | +                | +                  | 0                      | 0                | +               | +                | 0                   | 0                   | 0                  | 0                 | 0                  | +                  | 0                    | 0                | 0                | 0                     |
| Sea Mullet<br>Shortfinned Eel                  | +              | ++                     | ++                | +                   | + 0                  | ++                        | + 0              | 0<br>+             | ++                     | 0<br>+           | +               | + 0              | + 0                 | +                   | + 0                | 0                 | 0                  | +                  | ++                   | 0                | 0+               | 0                     |
| Silver Fish                                    | 0              | +                      | +                 | 0                   | 0                    | +                         | 0                | +                  | +                      | +                | +               | 0                | 0                   | 0                   | 0                  | 0                 | 0                  | 0                  | +                    | 0                | +                | 0                     |
| Silver Trevally                                | 0              | 0                      | 0                 | 0                   | 0                    | 0                         | 0                | 0                  | 0                      | 0                | +               | +                | 0                   | 0                   | 0                  | 0                 | 0                  | 0                  | 0                    | 0                | 0                | +                     |
| Sixspine Leatherjacket                         | 0              | 0                      | 0                 | 0                   | 0                    | 0                         | 0                | 0                  | 0                      | 0                | 0               | +                | 0                   | +                   | 0                  | 0                 | 0                  | 0                  | 0                    | 0                | 0                | 0                     |
| Smallmouth Hardyhead                           | +              | +                      | +                 | +                   | +                    | +                         | 0                | +                  | +                      | +                | +               | +                | 0                   | +                   | +                  | 0                 | 0                  | 0                  | 0                    | 0                | +                | 0                     |
| Smalltooth Flounder                            | 0              | 0                      | 0                 | 0                   | 0                    | 0                         | 0                | 0                  | 0                      | 0                | 0               | 0                | 0                   | 0                   | 0                  | 0                 | 0                  | +                  | 0                    | 0                | 0                | 0                     |
| Smooth Toadfish<br>Southern Longfin Goby       | 0              | 0                      | 0+                | 0+                  | 0                    | 0<br>+                    | 0                | +                  | +                      | 0                | 0               | + 0              | +                   | 0                   | +                  | 0                 | +                  | ++                 | 0                    | +                | 0                | + 0                   |
| Southern Sea Garfish                           | 0<br>+         | 0                      | ++                | +                   | 0                    | +                         | 0                | 0                  | 0                      | 0                | 0+              | 0<br>+           | 0                   | 0                   | 0                  | 0                 | 0                  | +                  | 0                    | 0                | 0                | 0                     |
| Spotted Pipefish                               | +<br>0         | 0                      | +                 | 0                   | 0                    | 0                         | 0                | +                  | 0                      | 0                | 0               | -<br>-           | 0                   | 0                   | 0                  | 0                 | 0                  | 0                  | 0                    | 0                | 0                | 0                     |
| Tailor                                         | +              | 0                      | 0                 | 0                   | +                    | 0                         | +                | +                  | +                      | 0                | +               | +                | 0                   | 0                   | +                  | 0                 | 0                  | +                  | 0                    | 0                | 0                | +                     |
| Tamar River Goby                               | 0              | +                      | +                 | +                   | +                    | +                         | +                | +                  | +                      | 0                | +               | +                | +                   | +                   | +                  | +                 | 0                  | +                  | 0                    | +                | 0                | +                     |
| Tupong                                         | +              | +                      | +                 | +                   | +                    | +                         | +                | +                  | +                      | 0                | 0               | 0                | 0                   | 0                   | +                  | 0                 | 0                  | 0                  | +                    | 0                | 0                | 0                     |
| Western Australian Salmon                      | 0              | 0                      | 0                 | 0                   | 0                    | 0                         | 0                | 0                  | 0                      | 0                | 0               | 0                | 0                   | 0                   | 0                  | 0                 | +                  | 0                  | 0                    | 0                | 0                | 0                     |
| Widebody Pipefish<br>Yelloweye Mullet          | 0<br>+         | 0                      | 0+                | 0                   | 0<br>+               | 0<br>+                    | 0                | 0                  | 0<br>+                 | 0                | 0+              | 0                | 0<br>+              | 0<br>+              | +                  | 0                 | 0                  | 0                  | 0+                   | 0                | 0                | 0                     |
| Yellowfin Bream                                | +              | +                      | +                 | 0                   | +                    | +                         | 0                | 0<br>+             | ++                     | 0                | + +             | ++               | ++                  | +                   | ++                 | 0                 | ++                 | +                  | +                    | 0<br>+           | 0                | 0<br>+                |
| Yellowfin Leatherjacket                        | 0              | 0                      | 0                 | 0                   | 0                    | 0                         | 0                | -<br>-             | 0                      | 0                | 0               | -<br>-           | -<br>-              | 0                   | -<br>0             | 0                 | 0                  | 0                  | 0                    | +                | 0                | 0                     |
|                                                | -              | ~                      |                   |                     | -                    |                           |                  | -                  | -                      | -                | -               | -                |                     | -                   | ~                  | -                 |                    | , °                |                      |                  |                  |                       |