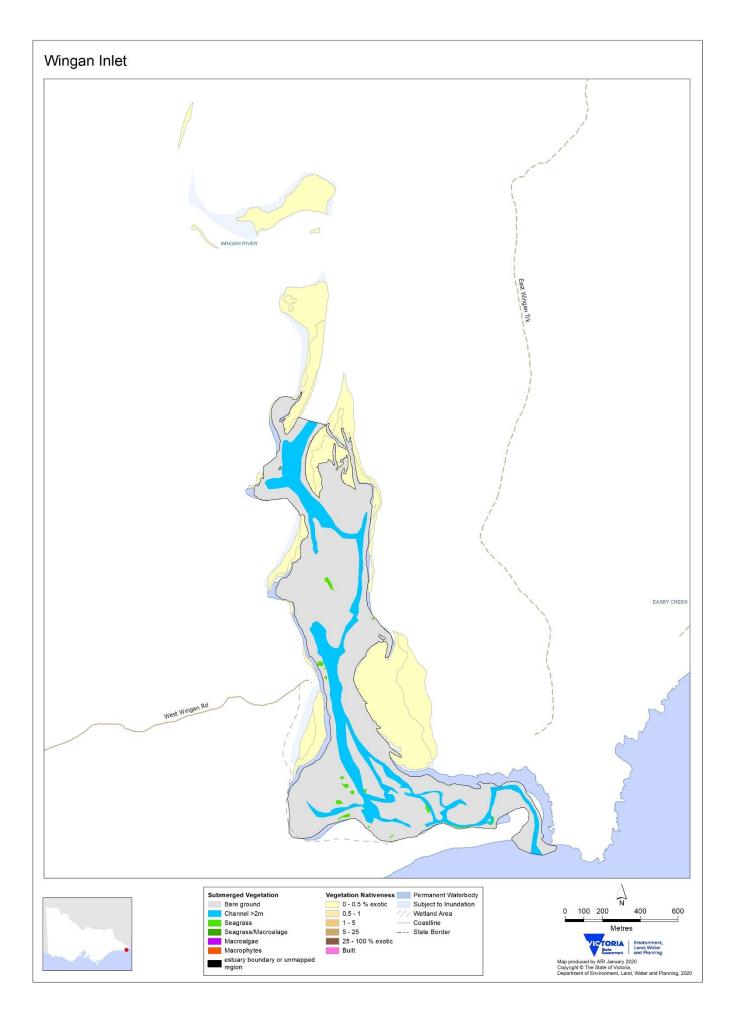

### Index of Estuary Condition 2021: Summary of fish information and vegetation maps for East Gippsland

Presence (+)/absence (0) of fish taxa captured in East Gippsland estuaries during monitoring for Index of Estuary Condition 2021 (sampling between 2010 and 2019, using a combination of fyke netting and mesh netting, plus seine netting where feasible, in upper, middle and lower estuary in autumn). Common names of fish taxa are provided, with introduced taxa indicated by asterisk (\*). For a description of fish and vegetation monitoring methods and corresponding scientific names for fish refer to DELWP (2021) Assessment of Victoria's estuaries using the Index of Estuary Condition: Background and Methods 2021.