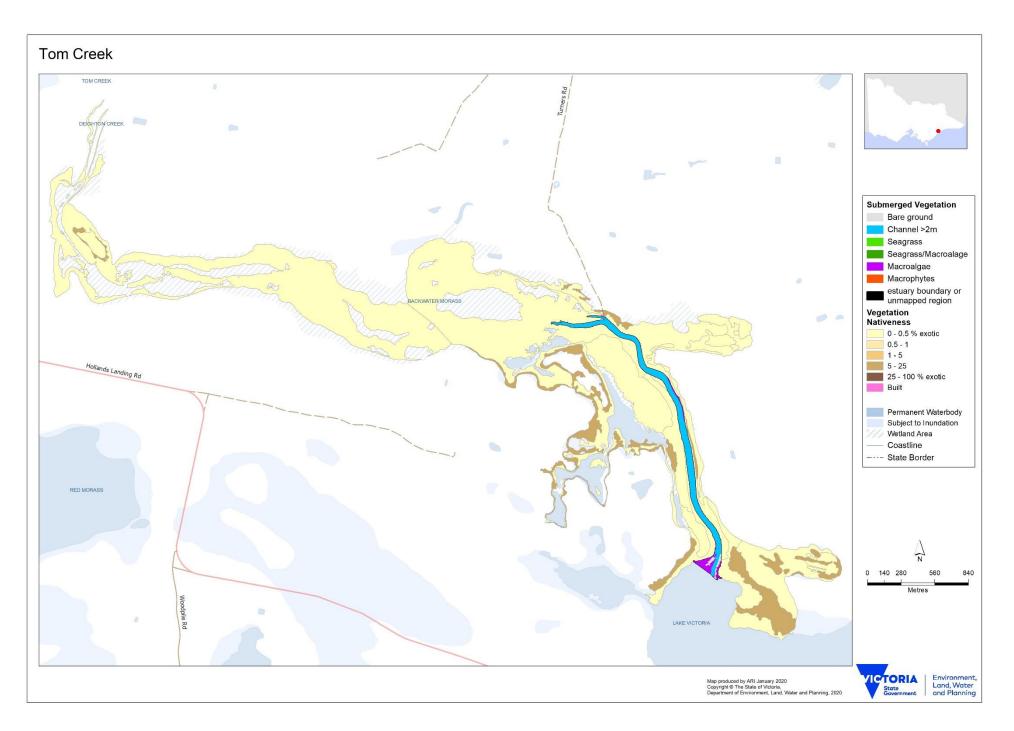

### Index of Estuary Condition 2021: Summary of fish information and vegetation maps for East Gippsland

Presence (+)/absence (0) of fish taxa captured in East Gippsland estuaries during monitoring for Index of Estuary Condition 2021 (sampling between 2010 and 2019, using a combination of fyke netting and mesh netting, plus seine netting where feasible, in upper, middle and lower estuary in autumn). Common names of fish taxa are provided, with introduced taxa indicated by asterisk (\*). For a description of fish and vegetation monitoring methods and corresponding scientific names for fish refer to DELWP (2021) Assessment of Victoria's estuaries using the Index of Estuary Condition: Background and Methods 2021.