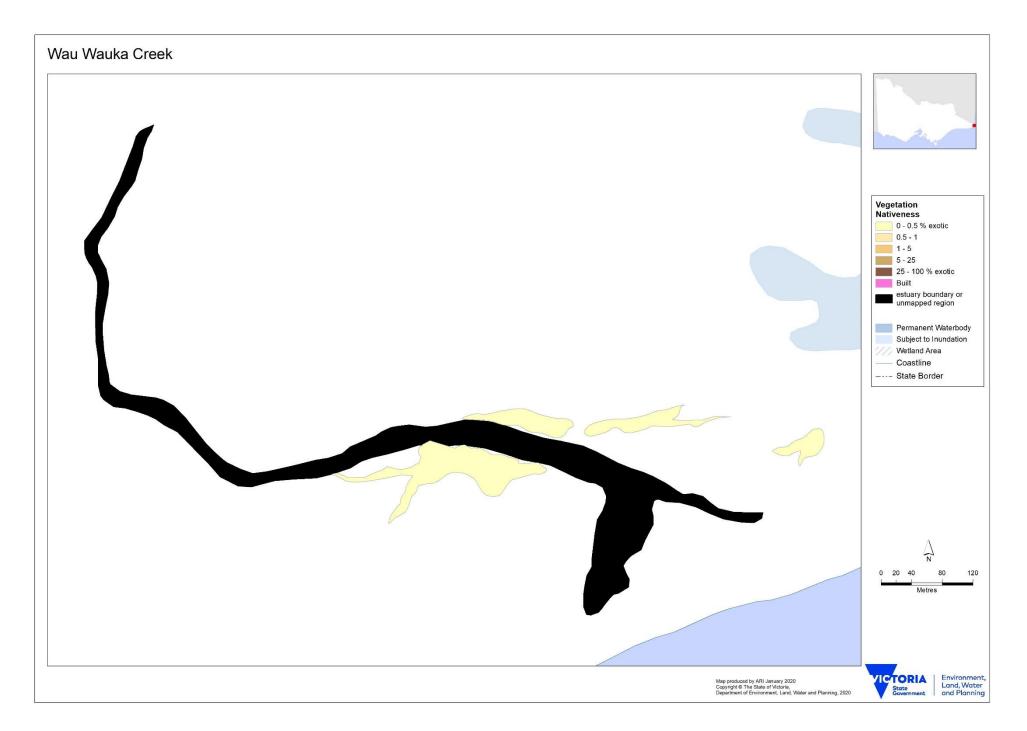

### Index of Estuary Condition 2021: Summary of fish information and vegetation maps for East Gippsland

Presence (+)/absence (0) of fish taxa captured in East Gippsland estuaries during monitoring for Index of Estuary Condition 2021 (sampling between 2010 and 2019, using a combination of fyke netting and mesh netting, plus seine netting where feasible, in upper, middle and lower estuary in autumn). Common names of fish taxa are provided, with introduced taxa indicated by asterisk (\*). For a description of fish and vegetation monitoring methods and corresponding scientific names for fish refer to DELWP (2021) Assessment of Victoria's estuaries using the Index of Estuary Condition: Background and Methods 2021.