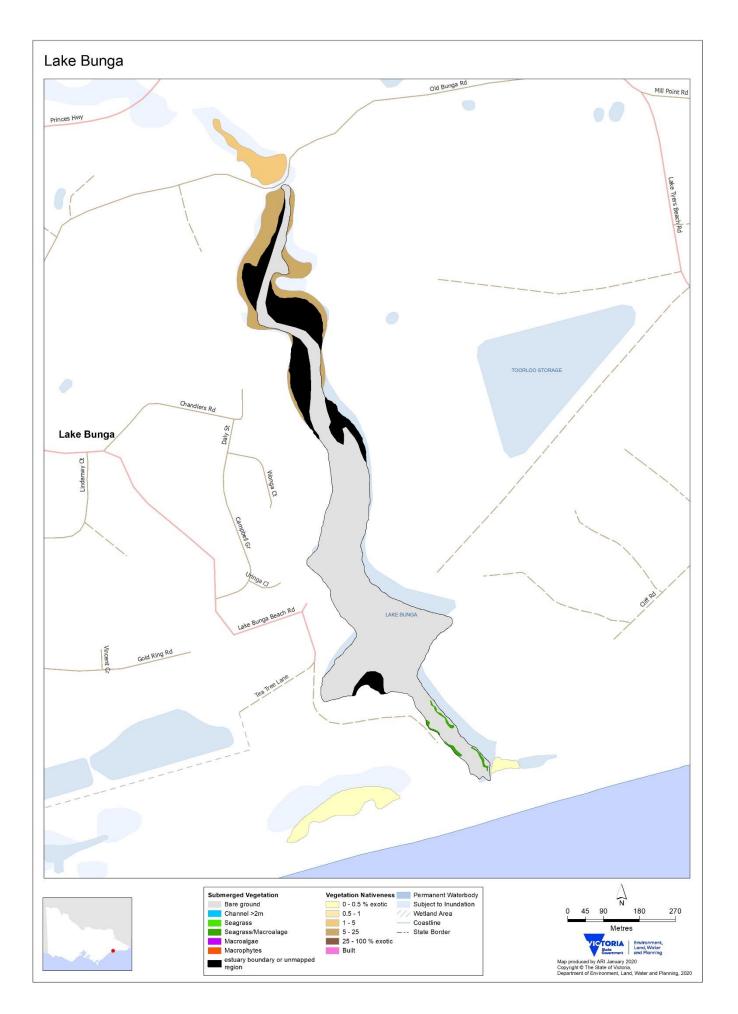

### Index of Estuary Condition 2021: Summary of fish information and vegetation maps for East Gippsland

Presence (+)/absence (0) of fish taxa captured in East Gippsland estuaries during monitoring for Index of Estuary Condition 2021 (sampling between 2010 and 2019, using a combination of fyke netting and mesh netting, plus seine netting where feasible, in upper, middle and lower estuary in autumn). Common names of fish taxa are provided, with introduced taxa indicated by asterisk (\*). For a description of fish and vegetation monitoring methods and corresponding scientific names for fish refer to DELWP (2021) Assessment of Victoria's estuaries using the Index of Estuary Condition: Background and Methods 2021.