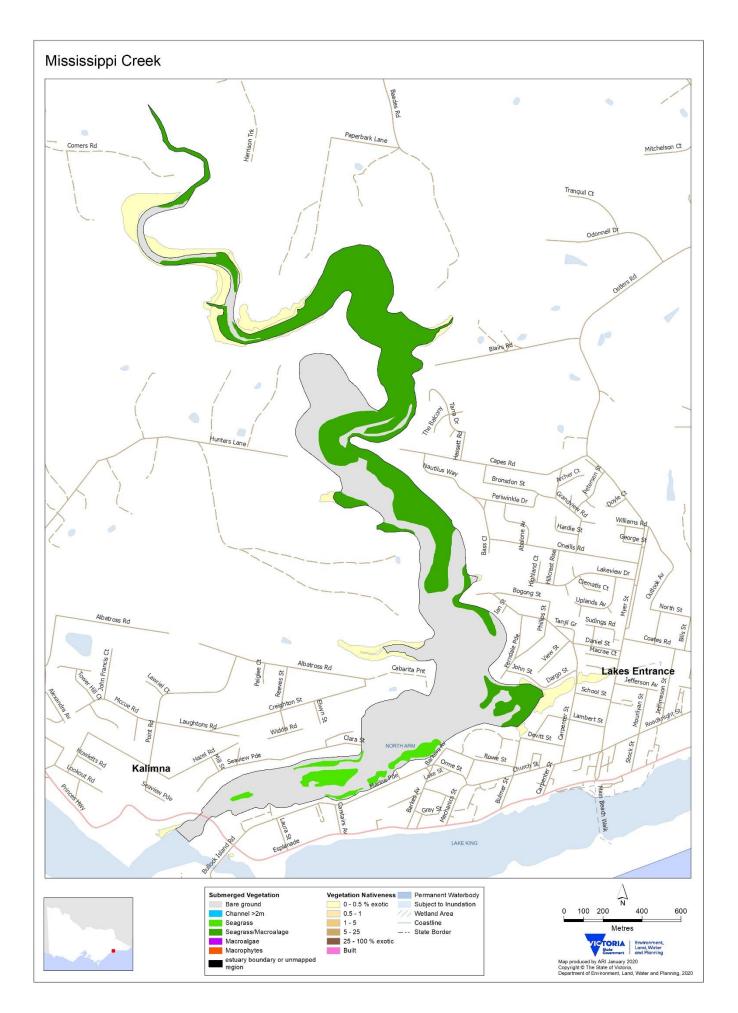

### Index of Estuary Condition 2021: Summary of fish information and vegetation maps for East Gippsland

Presence (+)/absence (0) of fish taxa captured in East Gippsland estuaries during monitoring for Index of Estuary Condition 2021 (sampling between 2010 and 2019, using a combination of fyke netting and mesh netting, plus seine netting where feasible, in upper, middle and lower estuary in autumn). Common names of fish taxa are provided, with introduced taxa indicated by asterisk (\*). For a description of fish and vegetation monitoring methods and corresponding scientific names for fish refer to DELWP (2021) Assessment of Victoria's estuaries using the Index of Estuary Condition: Background and Methods 2021.