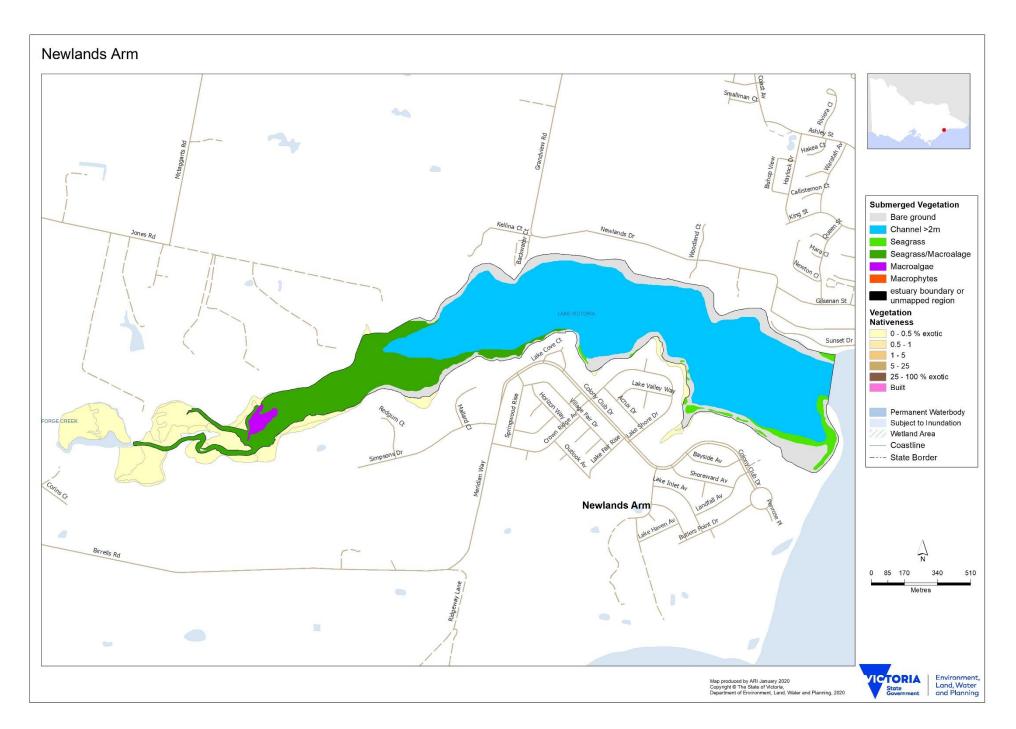

### Index of Estuary Condition 2021: Summary of fish information and vegetation maps for East Gippsland

Presence (+)/absence (0) of fish taxa captured in East Gippsland estuaries during monitoring for Index of Estuary Condition 2021 (sampling between 2010 and 2019, using a combination of fyke netting and mesh netting, plus seine netting where feasible, in upper, middle and lower estuary in autumn). Common names of fish taxa are provided, with introduced taxa indicated by asterisk (\*). For a description of fish and vegetation monitoring methods and corresponding scientific names for fish refer to DELWP (2021) Assessment of Victoria's estuaries using the Index of Estuary Condition: Background and Methods 2021.