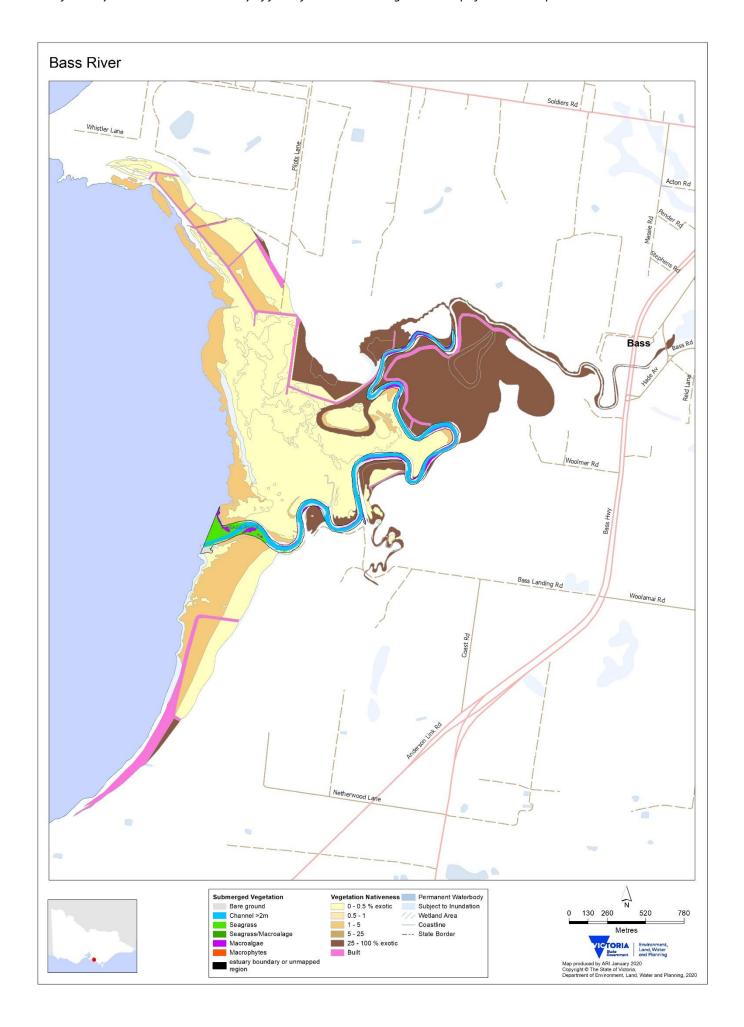

Presence (+)/absence (0) of fish taxa captured in Port Phillip and Western Port region estuaries during monitoring for Index of Estuary Condition 2021 (sampling between 2010 and 2019, using a combination of fyke netting and mesh netting, plus seine netting where feasible, in upper, middle and lower estuary in autumn). Common names of fish taxa are provided, with introduced taxa indicated by asterisk (\*). For a description of fish and vegetation monitoring methods and corresponding scientific names for fish refer to DELWP (2021) Assessment of Victoria's estuaries using the Index of Estuary Condition: Background and Methods 2021.