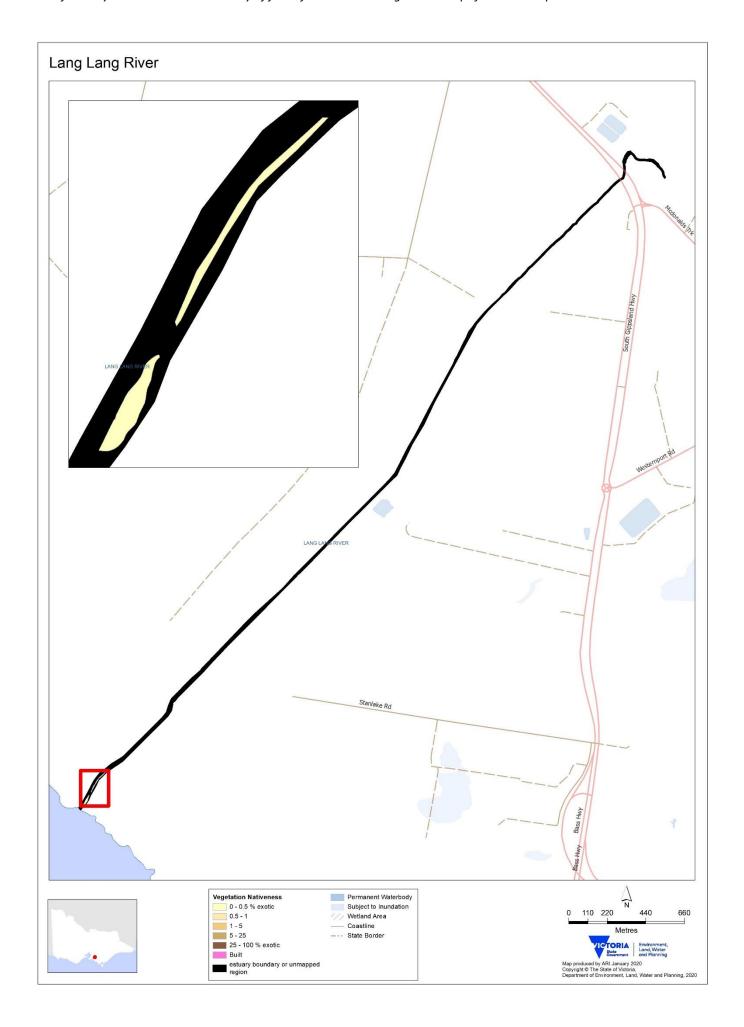

Presence (+)/absence (0) of fish taxa captured in Port Phillip and Western Port region estuaries during monitoring for Index of Estuary Condition 2021 (sampling between 2010 and 2019, using a combination of fyke netting and mesh netting, plus seine netting where feasible, in upper, middle and lower estuary in autumn). Common names of fish taxa are provided, with introduced taxa indicated by asterisk (\*). For a description of fish and vegetation monitoring methods and corresponding scientific names for fish refer to DELWP (2021) Assessment of Victoria's estuaries using the Index of Estuary Condition: Background and Methods 2021.