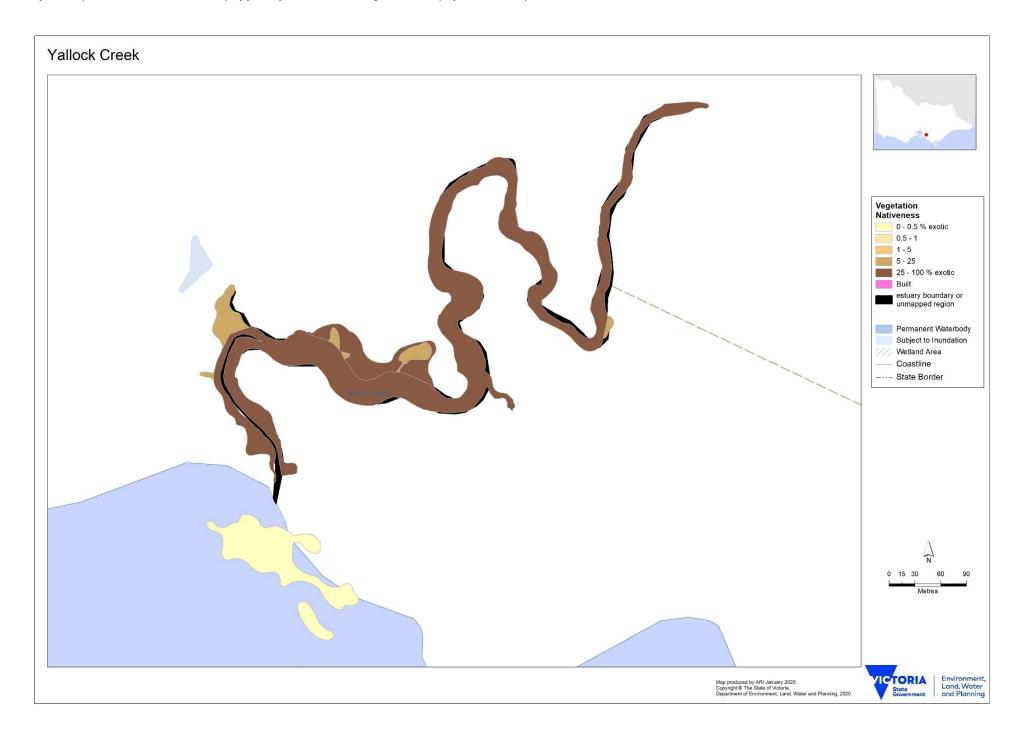

Presence (+)/absence (0) of fish taxa captured in Port Phillip and Western Port region estuaries during monitoring for Index of Estuary Condition 2021 (sampling between 2010 and 2019, using a combination of fyke netting and mesh netting, plus seine netting where feasible, in upper, middle and lower estuary in autumn). Common names of fish taxa are provided, with introduced taxa indicated by asterisk (\*). For a description of fish and vegetation monitoring methods and corresponding scientific names for fish refer to DELWP (2021) Assessment of Victoria's estuaries using the Index of Estuary Condition: Background and Methods 2021.