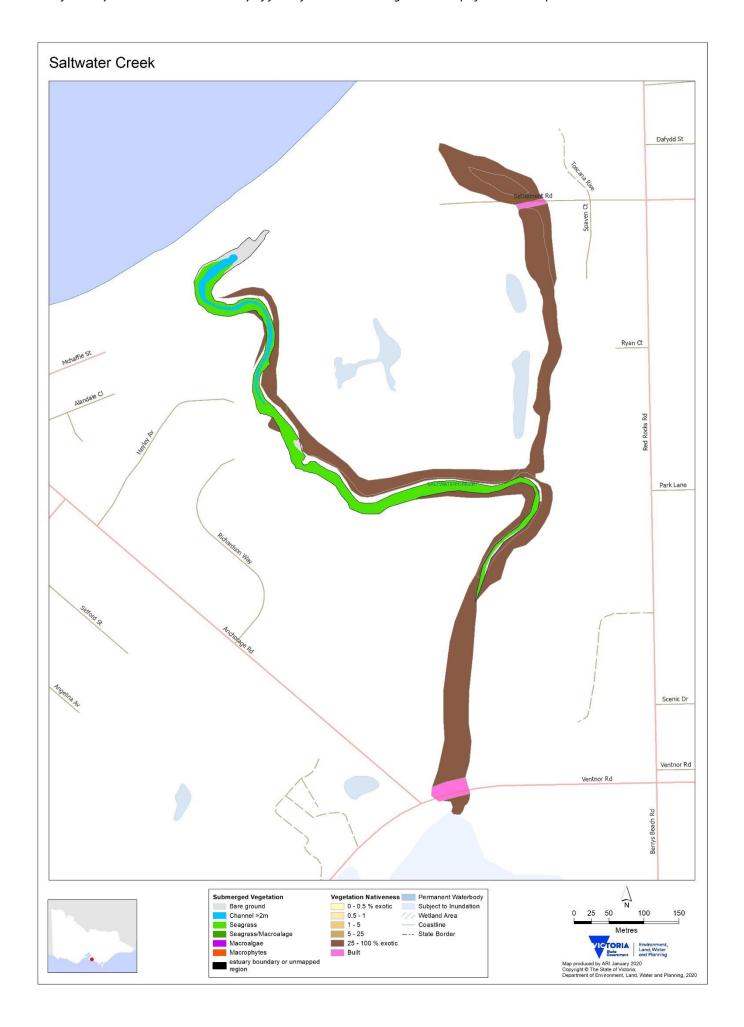

Presence (+)/absence (0) of fish taxa captured in Port Phillip and Western Port region estuaries during monitoring for Index of Estuary Condition 2021 (sampling between 2010 and 2019, using a combination of fyke netting and mesh netting, plus seine netting where feasible, in upper, middle and lower estuary in autumn). Common names of fish taxa are provided, with introduced taxa indicated by asterisk (\*). For a description of fish and vegetation monitoring methods and corresponding scientific names for fish refer to DELWP (2021) Assessment of Victoria's estuaries using the Index of Estuary Condition: Background and Methods 2021.