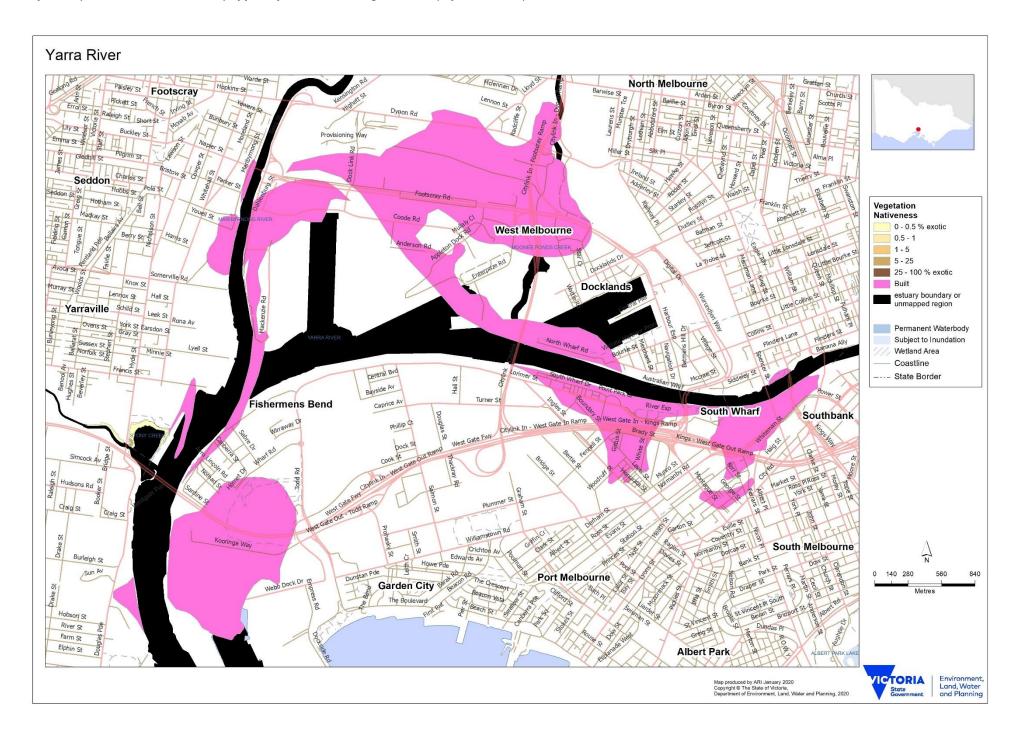

| 0                    | 0                   | 0                  | 0                   | 0                     | 0                  | 0                    | +                   | 0               | 0                 | +                   | 0                    | 0               |
| Yellowfin Goby*                      | +                 | +                    | +                   | 0                   | +                   | +                 | 0                 | 0                     | 0                    | 0                   | 0                  | 0                   | 0                     | 0                  | 0                    | +                   | 0               | 0                 | +                   | 0                    | 0               |