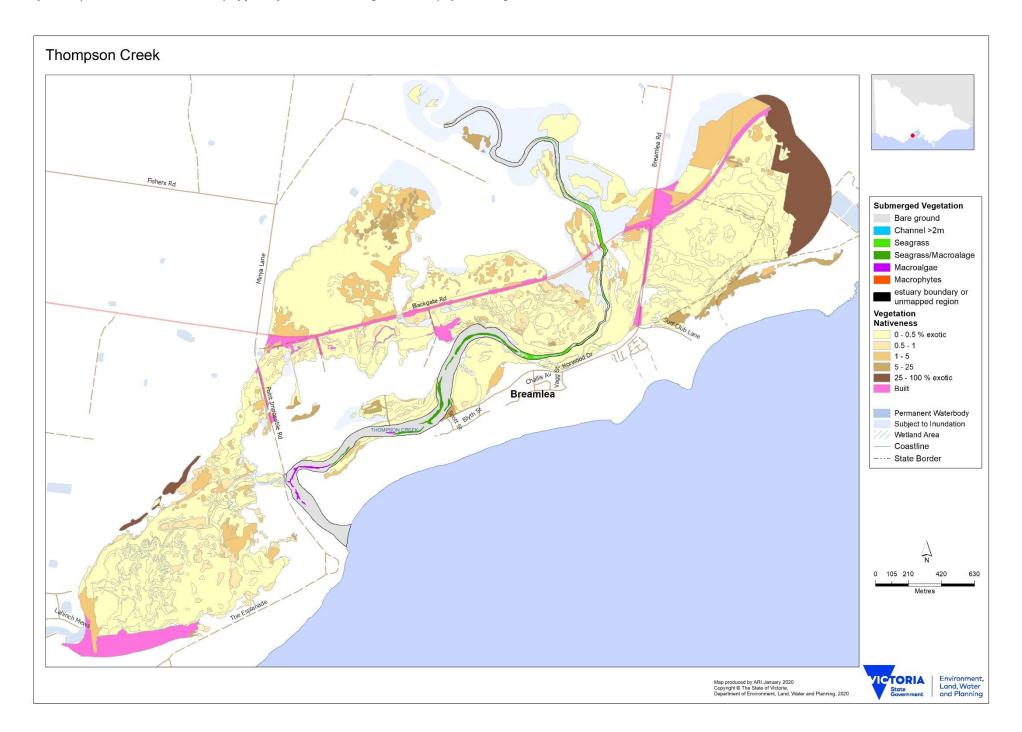

Presence (+)/absence (0) of fish taxa captured in Corangamite estuaries during monitoring for Index of Estuary Condition 2021 (sampling between 2010 and 2019, using a combination of fyke netting and mesh netting, plus seine netting where feasible, in upper, middle and lower estuary in autumn). Common names of fish taxa are provided, with introduced taxa indicated by asterisk (\*). For a description of fish and vegetation monitoring methods and corresponding scientific names for fish refer to DELWP (2021) Assessment of Victoria's estuaries using the Index of Estuary Condition: Background and Methods 2021.