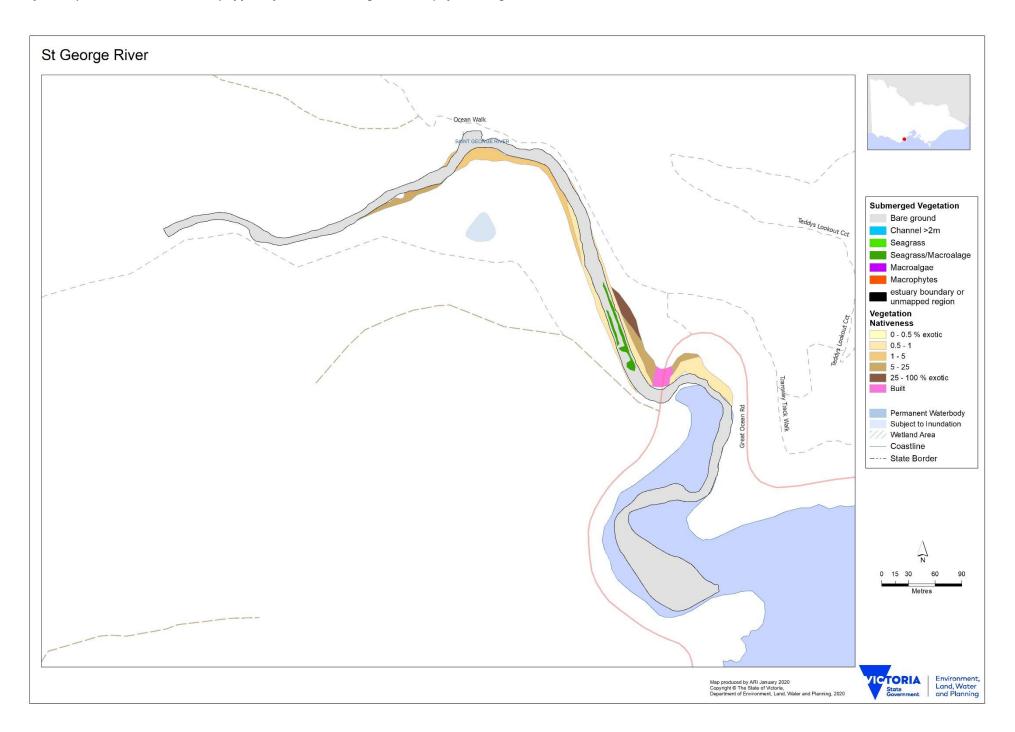

Presence (+)/absence (0) of fish taxa captured in Corangamite estuaries during monitoring for Index of Estuary Condition 2021 (sampling between 2010 and 2019, using a combination of fyke netting and mesh netting, plus seine netting where feasible, in upper, middle and lower estuary in autumn). Common names of fish taxa are provided, with introduced taxa indicated by asterisk (\*). For a description of fish and vegetation monitoring methods and corresponding scientific names for fish refer to DELWP (2021) Assessment of Victoria's estuaries using the Index of Estuary Condition: Background and Methods 2021.