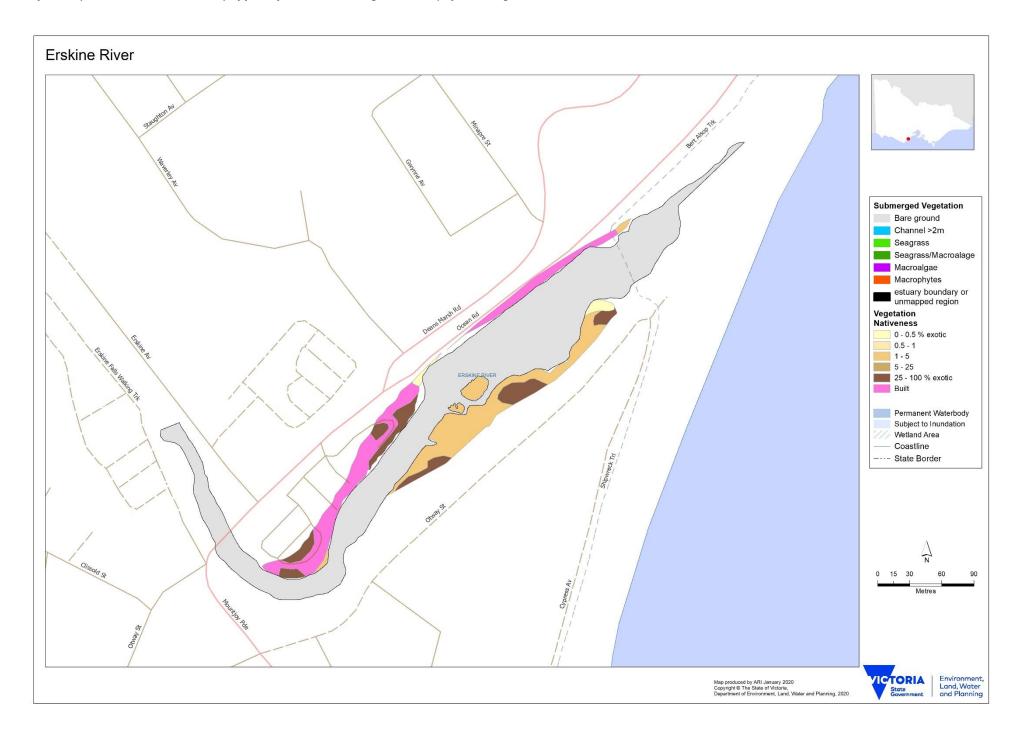

Presence (+)/absence (0) of fish taxa captured in Corangamite estuaries during monitoring for Index of Estuary Condition 2021 (sampling between 2010 and 2019, using a combination of fyke netting and mesh netting, plus seine netting where feasible, in upper, middle and lower estuary in autumn). Common names of fish taxa are provided, with introduced taxa indicated by asterisk (\*). For a description of fish and vegetation monitoring methods and corresponding scientific names for fish refer to DELWP (2021) Assessment of Victoria's estuaries using the Index of Estuary Condition: Background and Methods 2021.