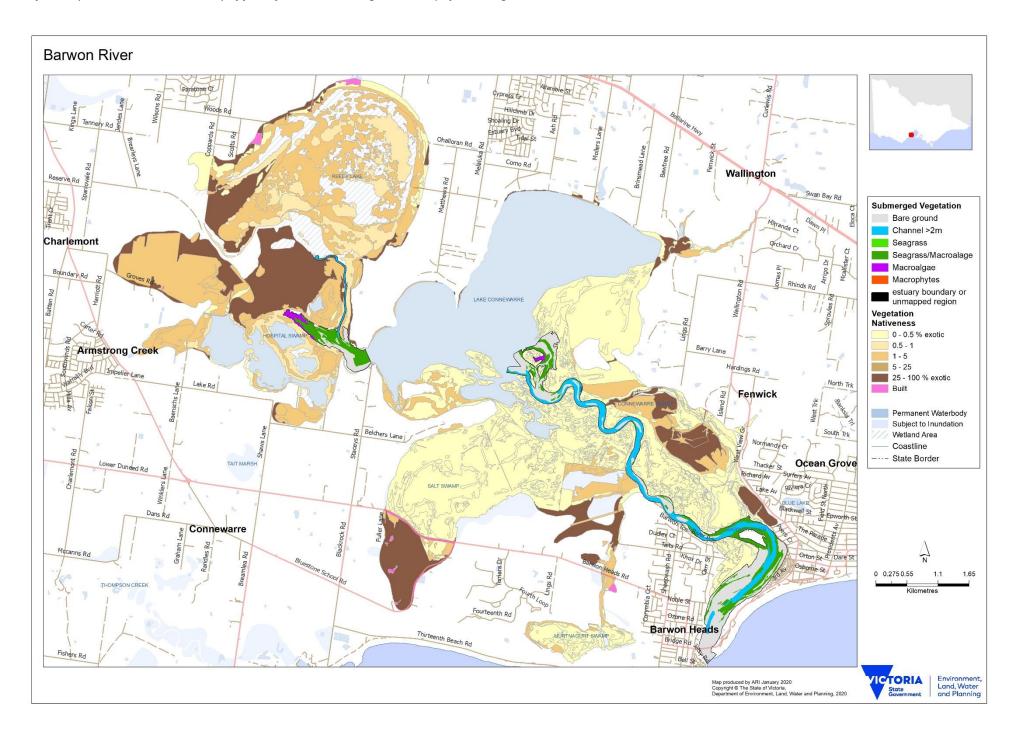

Presence (+)/absence (0) of fish taxa captured in Corangamite estuaries during monitoring for Index of Estuary Condition 2021 (sampling between 2010 and 2019, using a combination of fyke netting and mesh netting, plus seine netting where feasible, in upper, middle and lower estuary in autumn). Common names of fish taxa are provided, with introduced taxa indicated by asterisk (\*). For a description of fish and vegetation monitoring methods and corresponding scientific names for fish refer to DELWP (2021) Assessment of Victoria's estuaries using the Index of Estuary Condition: Background and Methods 2021.