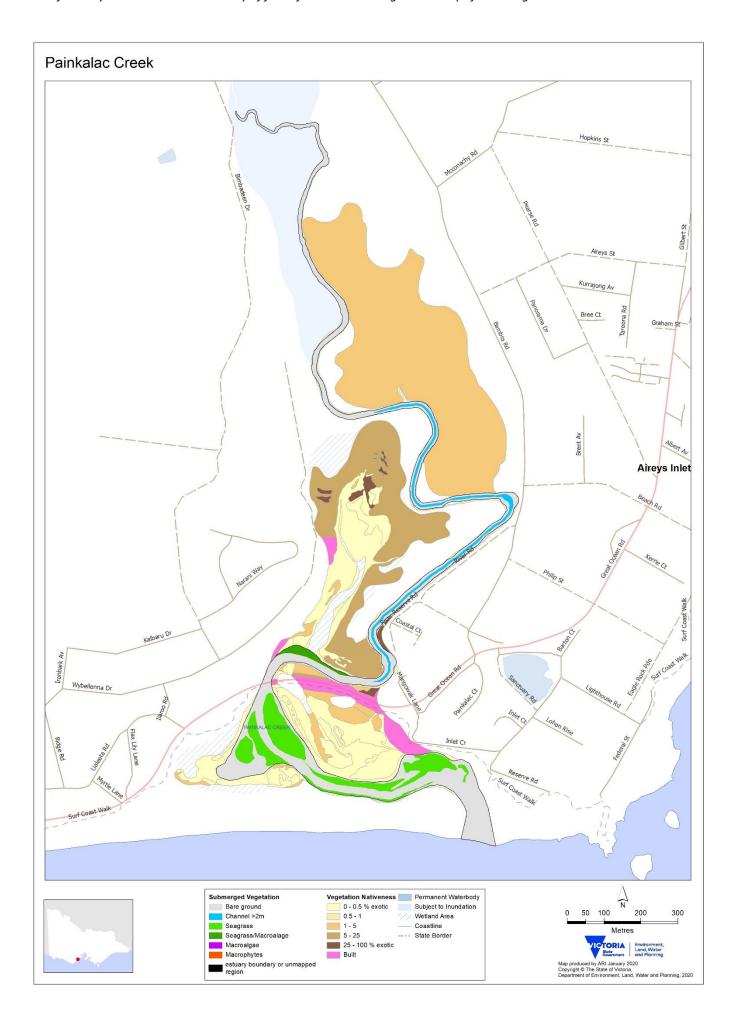

Presence (+)/absence (0) of fish taxa captured in Corangamite estuaries during monitoring for Index of Estuary Condition 2021 (sampling between 2010 and 2019, using a combination of fyke netting and mesh netting, plus seine netting where feasible, in upper, middle and lower estuary in autumn). Common names of fish taxa are provided, with introduced taxa indicated by asterisk (\*). For a description of fish and vegetation monitoring methods and corresponding scientific names for fish refer to DELWP (2021) Assessment of Victoria's estuaries using the Index of Estuary Condition: Background and Methods 2021.