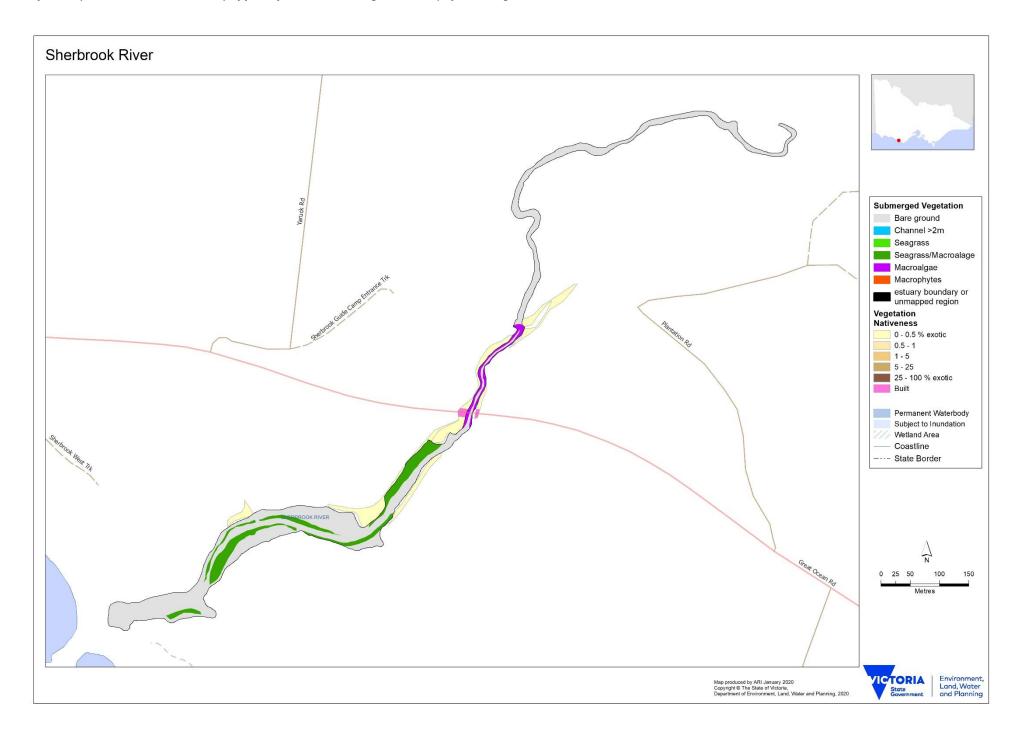

0                 | 0                   | 0                | +                  |
| Yank Flathead                        | +                  | 0                   | 0                    | 0                     | 0                  | 0              | 0                | 0                  |                      | 0                  | 0                  |                   | 0                   |                  | 0                  |
| Yelloweye Mullet                     | +                  | +                   | +                    | +                     | U                  | +              | +                | +                  | +                    | +                  | +                  | +                 | +                   | +                | +                  |