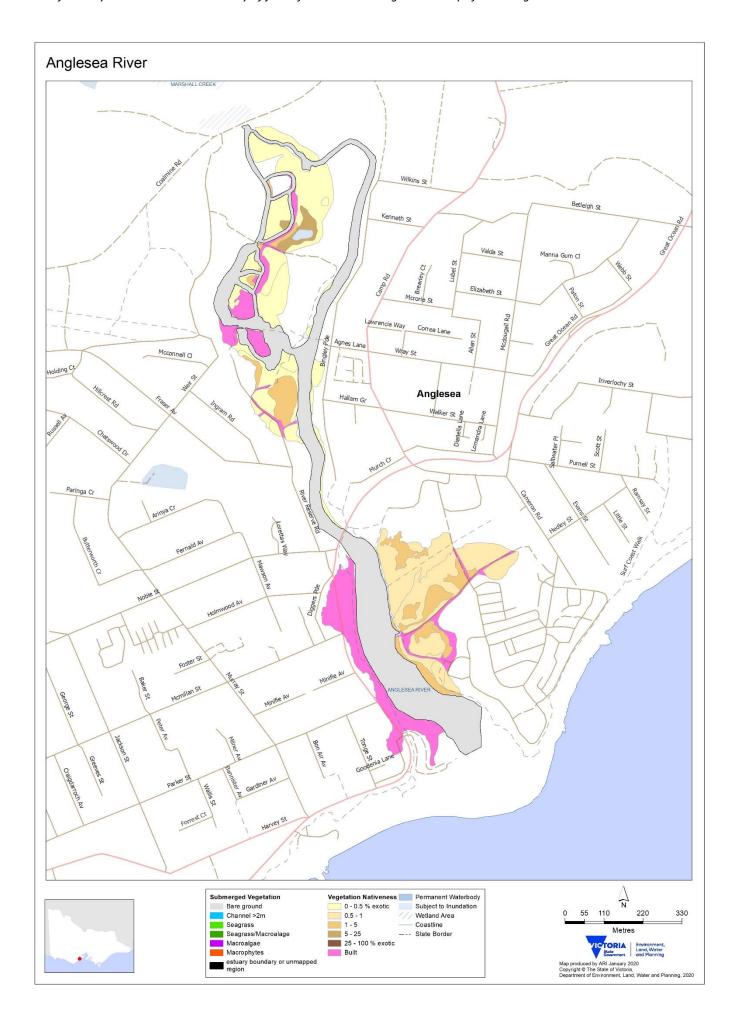

Presence (+)/absence (0) of fish taxa captured in Corangamite estuaries during monitoring for Index of Estuary Condition 2021 (sampling between 2010 and 2019, using a combination of fyke netting and mesh netting, plus seine netting where feasible, in upper, middle and lower estuary in autumn). Common names of fish taxa are provided, with introduced taxa indicated by asterisk (\*). For a description of fish and vegetation monitoring methods and corresponding scientific names for fish refer to DELWP (2021) Assessment of Victoria's estuaries using the Index of Estuary Condition: Background and Methods 2021.