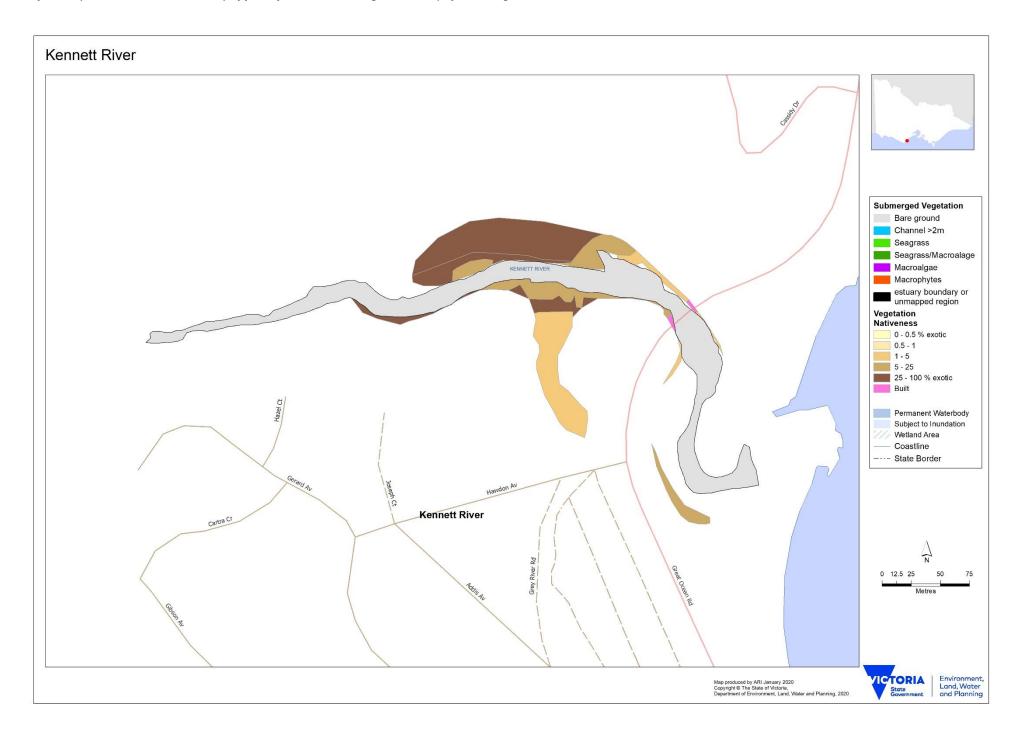

| 0                   | 0                | +                  |
| Yank Flathead                        | +                  | 0                   | 0                    | 0                     | 0                  | 0              | 0                | 0                  |                      | 0                  | 0                  |                   | 0                   |                  | 0                  |
| Yelloweye Mullet                     | +                  | +                   | +                    | +                     | U                  | +              | +                | +                  | +                    | +                  | +                  | +                 | +                   | +                | +                  |