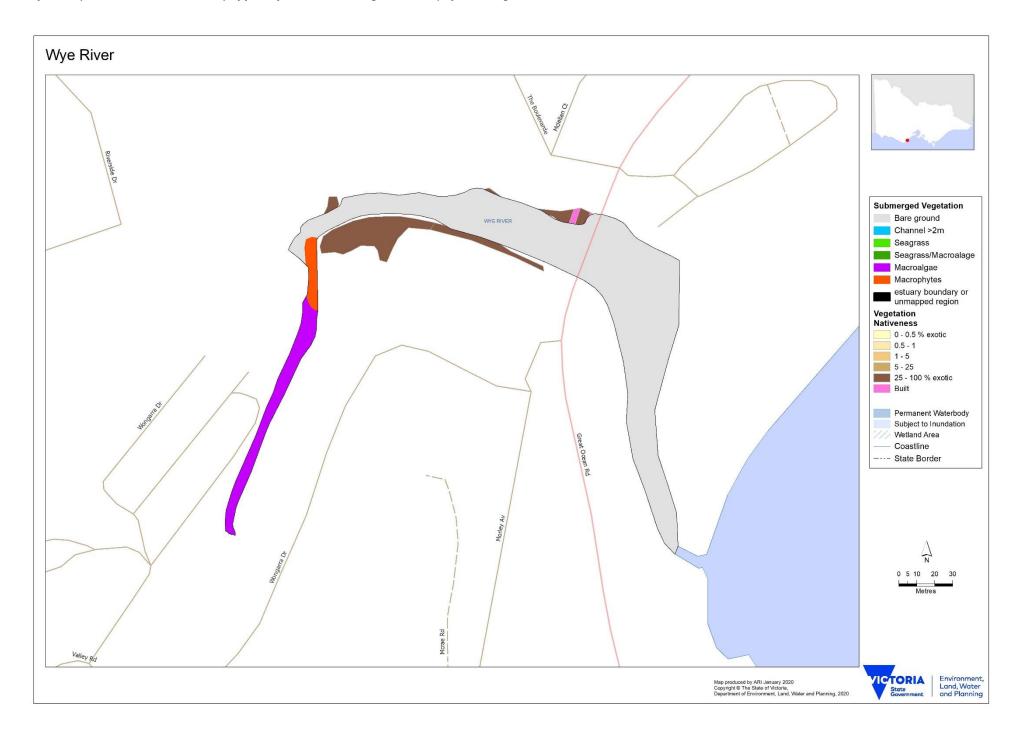

Presence (+)/absence (0) of fish taxa captured in Corangamite estuaries during monitoring for Index of Estuary Condition 2021 (sampling between 2010 and 2019, using a combination of fyke netting and mesh netting, plus seine netting where feasible, in upper, middle and lower estuary in autumn). Common names of fish taxa are provided, with introduced taxa indicated by asterisk (\*). For a description of fish and vegetation monitoring methods and corresponding scientific names for fish refer to DELWP (2021) Assessment of Victoria's estuaries using the Index of Estuary Condition: Background and Methods 2021.