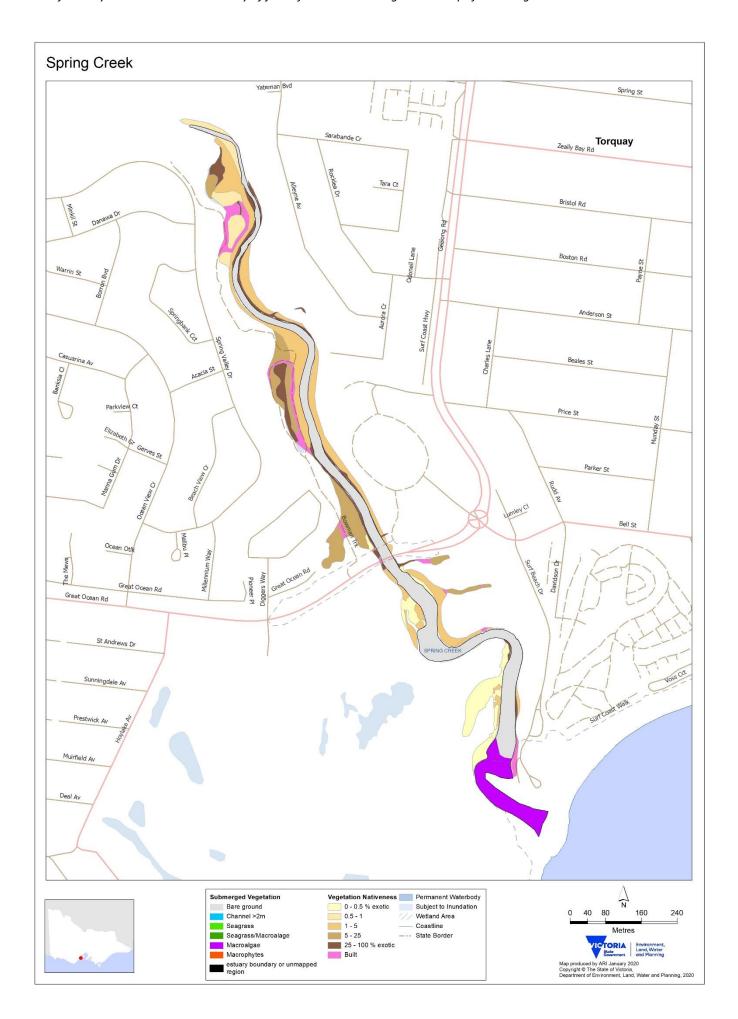

Presence (+)/absence (0) of fish taxa captured in Corangamite estuaries during monitoring for Index of Estuary Condition 2021 (sampling between 2010 and 2019, using a combination of fyke netting and mesh netting, plus seine netting where feasible, in upper, middle and lower estuary in autumn). Common names of fish taxa are provided, with introduced taxa indicated by asterisk (\*). For a description of fish and vegetation monitoring methods and corresponding scientific names for fish refer to DELWP (2021) Assessment of Victoria's estuaries using the Index of Estuary Condition: Background and Methods 2021.