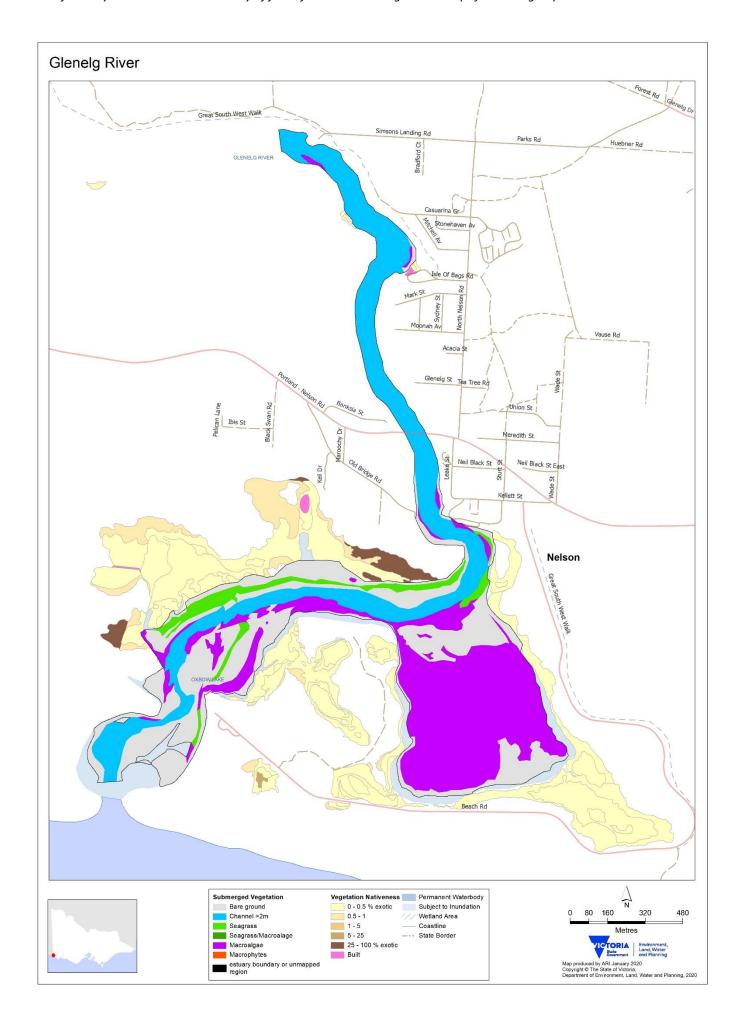

Presence (+)/absence (0) of fish taxa captured in Glenelg Hopkins estuaries during monitoring for Index of Estuary Condition 2021 (sampling between 2010 and 2019, using a combination of fyke netting and mesh netting, plus seine netting where feasible, in upper, middle and lower estuary in autumn). Common names of fish taxa are provided, with introduced taxa indicated by asterisk (\*). For a description of fish and vegetation monitoring methods and corresponding scientific names for fish refer to DELWP (2021) Assessment of Victoria's estuaries using the Index of Estuary Condition: Background and Methods 2021.