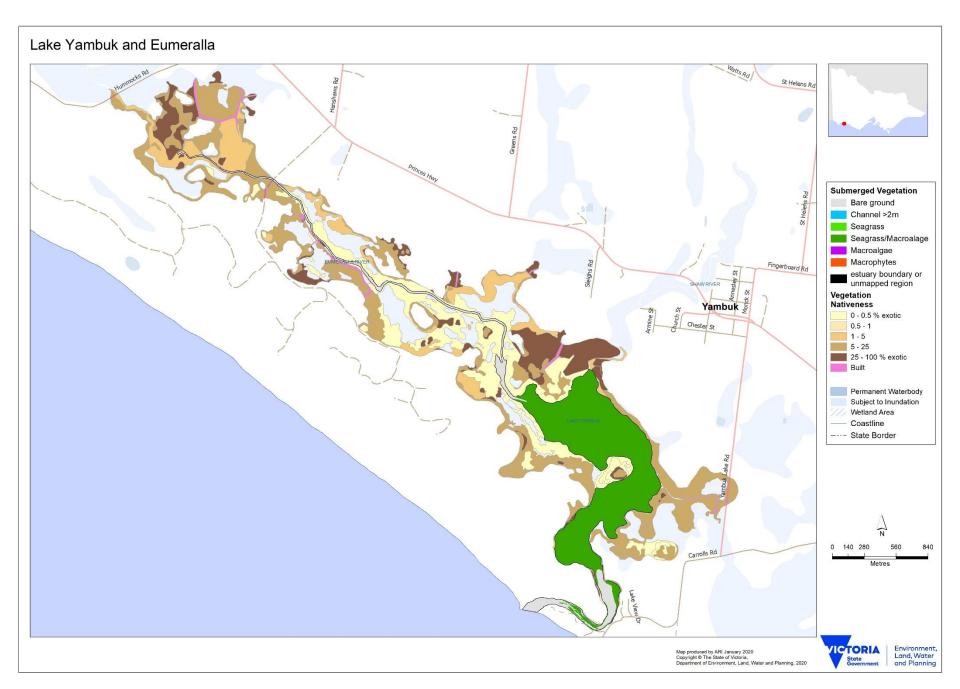

Australian Salmon | 0                  | +                      | +                 | +                  | +                    | 0                | 0                             | +                        | +                         | +                  |
| Yarra Pygmy Perch         | 0                  | 0                      | 0                 | 0                  | +                    | 0                | 0                             | 0                        | 0                         | 0                  |
| Yelloweye Mullet          | +                  | +                      | +                 | +                  | +                    | +                | +                             | +                        | +                         | +                  |