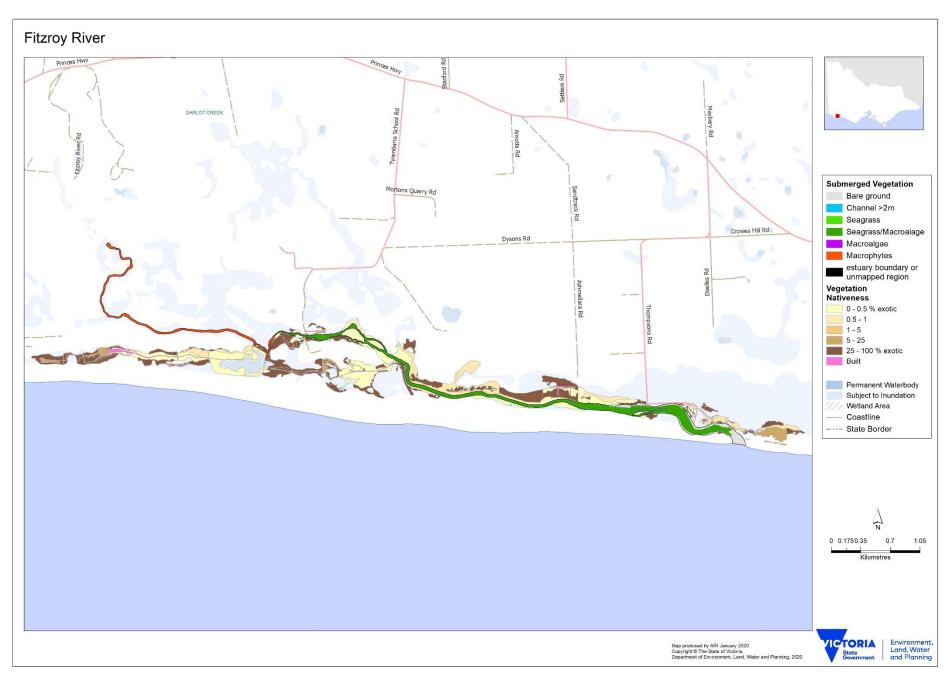

Presence (+)/absence (0) of fish taxa captured in Glenelg Hopkins estuaries during monitoring for Index of Estuary Condition 2021 (sampling between 2010 and 2019, using a combination of fyke netting and mesh netting, plus seine netting where feasible, in upper, middle and lower estuary in autumn). Common names of fish taxa are provided, with introduced taxa indicated by asterisk (\*). For a description of fish and vegetation monitoring methods and corresponding scientific names for fish refer to DELWP (2021) Assessment of Victoria's estuaries using the Index of Estuary Condition: Background and Methods 2021.