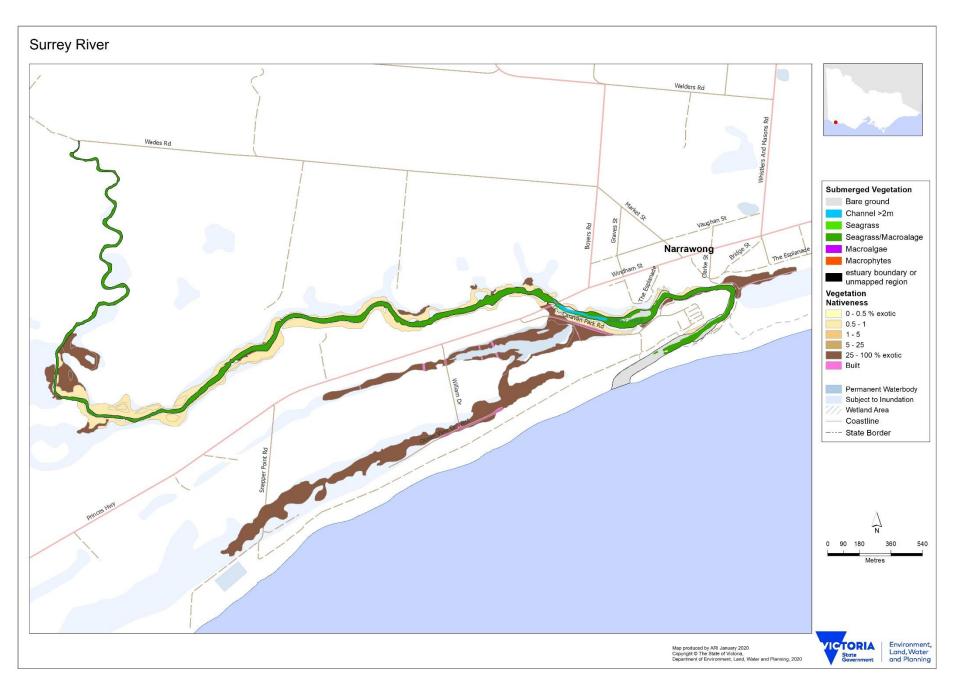

Presence (+)/absence (0) of fish taxa captured in Glenelg Hopkins estuaries during monitoring for Index of Estuary Condition 2021 (sampling between 2010 and 2019, using a combination of fyke netting and mesh netting, plus seine netting where feasible, in upper, middle and lower estuary in autumn). Common names of fish taxa are provided, with introduced taxa indicated by asterisk (\*). For a description of fish and vegetation monitoring methods and corresponding scientific names for fish refer to DELWP (2021) Assessment of Victoria's estuaries using the Index of Estuary Condition: Background and Methods 2021.