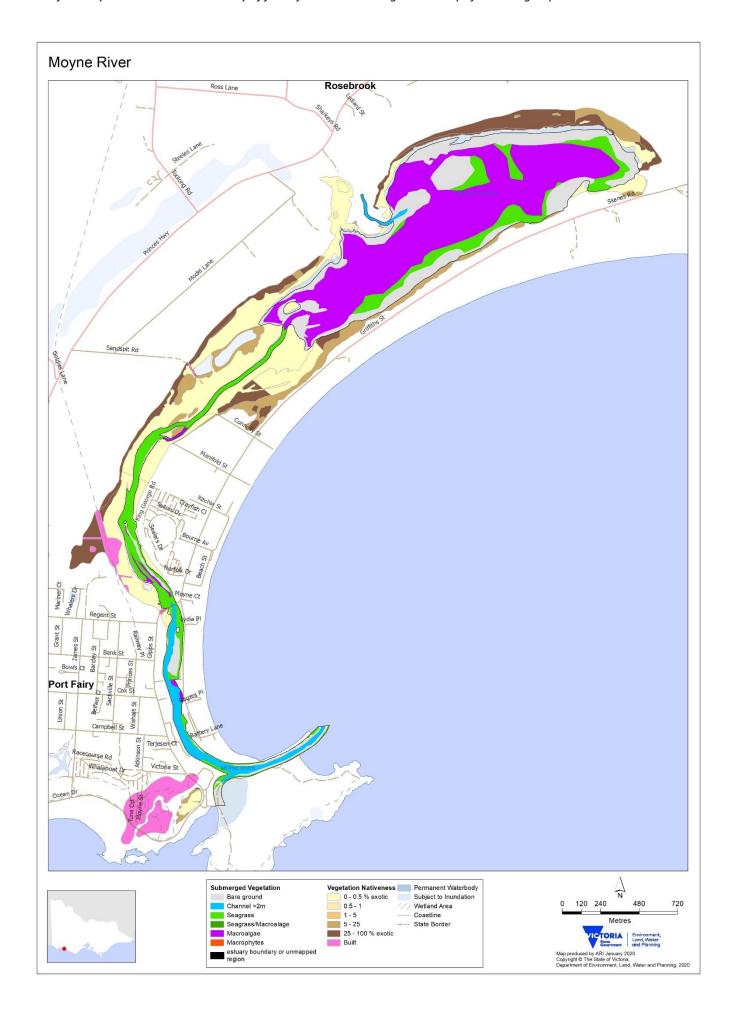

stralian Salmon | 0                  | +                      | +                 | +                  | +                    | 0                | 0                             | +                        | +                         | +                  |
| Yarra Pygmy Perch         | 0                  | 0                      | 0                 | 0                  | +                    | 0                | 0                             | 0                        | 0                         | 0                  |
| Yelloweye Mullet          | +                  | +                      | +                 | +                  | +                    | +                | +                             | +                        | +                         | +                  |