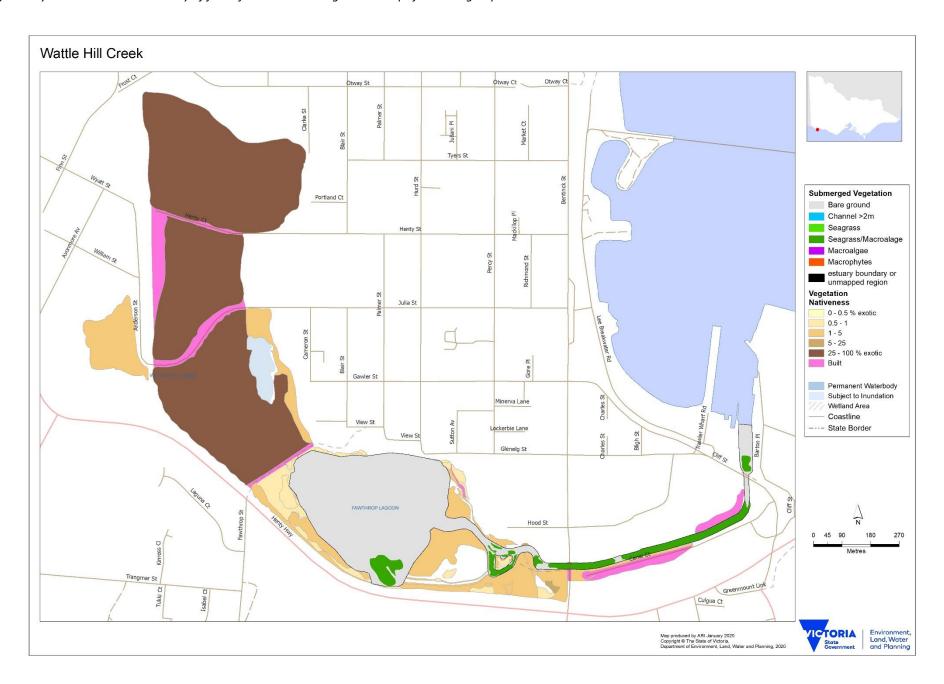

Presence (+)/absence (0) of fish taxa captured in Glenelg Hopkins estuaries during monitoring for Index of Estuary Condition 2021 (sampling between 2010 and 2019, using a combination of fyke netting and mesh netting, plus seine netting where feasible, in upper, middle and lower estuary in autumn). Common names of fish taxa are provided, with introduced taxa indicated by asterisk (\*). For a description of fish and vegetation monitoring methods and corresponding scientific names for fish refer to DELWP (2021) Assessment of Victoria's estuaries using the Index of Estuary Condition: Background and Methods 2021.