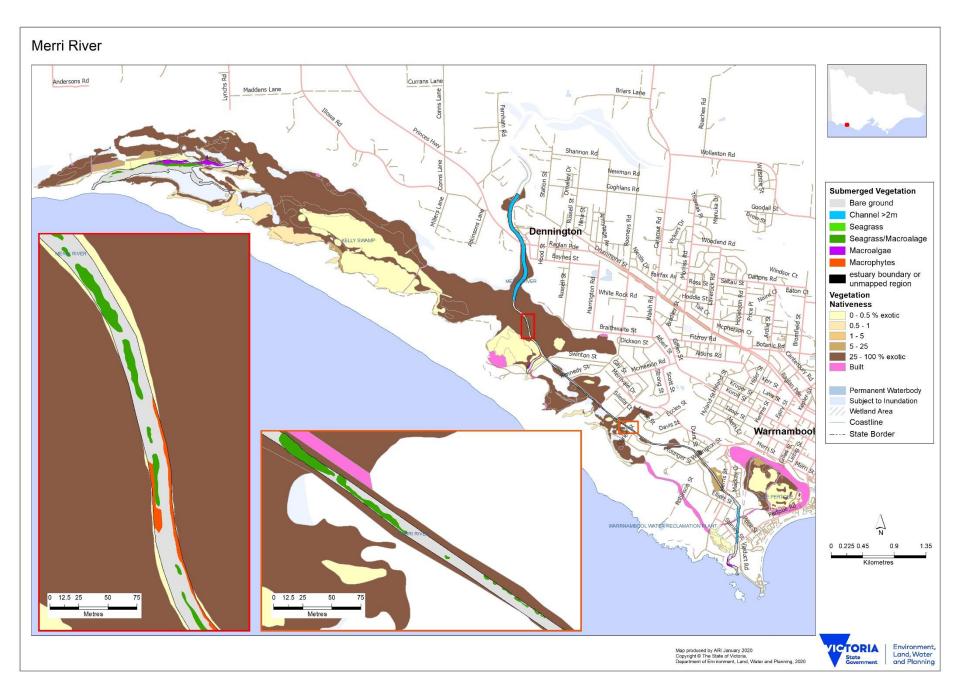

ralian Salmon | 0                  | +                      | +                 | +                  | +                    | 0                | 0                             | +                        | +                         | +                  |
| Yarra Pygmy Perch         | 0                  | 0                      | 0                 | 0                  | +                    | 0                | 0                             | 0                        | 0                         | 0                  |
| Yelloweye Mullet          | +                  | +                      | +                 | +                  | +                    | +                | +                             | +                        | +                         | +                  |