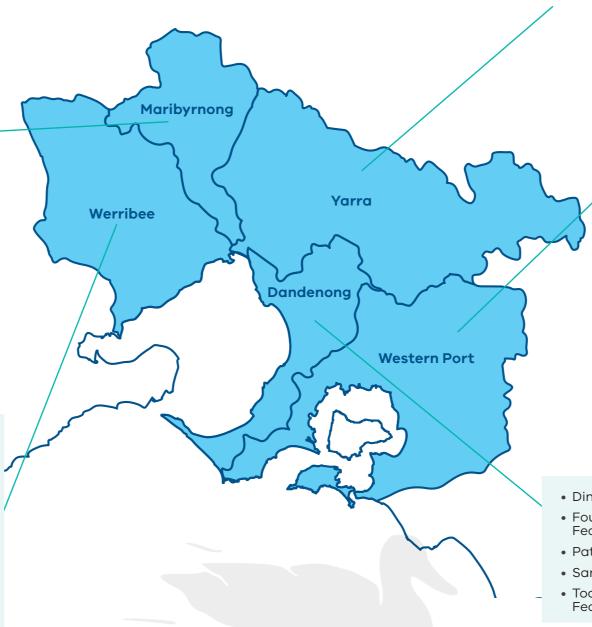

## What we are delivering for Melbourne

IWM Program Funded Capital Projects - 2017-2022

- Monbulk Recreation Reserve Stormwater Harvesting System Construction
- Curtain Square Stormwater Harvesting System Construction
- Whittlesea Community Farm Construction

**Yarra** 

**Western Port** 

**Dandenong** 

Maribyrnong

Werribee

- Ramsden St Reserve, Clifton Hill Permeable Pavers Construction
- City Oval, Coburg Stormwater Harvesting System Construction

- Dempster Park, Brimbank Stormwater Harvesting System Construction
- Moonee Ponds Creek Ecological Restoration Construction
- Moonee Ponds Creek Stormwater Harvesting Construction
- Sunshine North Irrigation for Green Space Construction

- Bass Coast & Cardinia Revegetation for Biolinks Corridors
- Western Port Aquifer Storage & Recovery Detailed Design
- 'Wetland Wonders' Pakenham Wetlands Educational Trail & Boardwalk Construction

- Werribee Recycled Water Network Expansion Construction
- Arnolds Creek Ecological Restoration & Community Park Construction

- Briars Recycled Water System Construction
- Tarralla Creek Stormwater Harvesting System Construction
- Fountain Gate Narre Warren CBD Stormwater Harvesting System Construction
- Blind Creek Naturalisation & Stormwater Harvesting System Construction
- Monbulk Creek Smart Water Network Pilot Project
- Dingley Recycled Water Scheme Construction